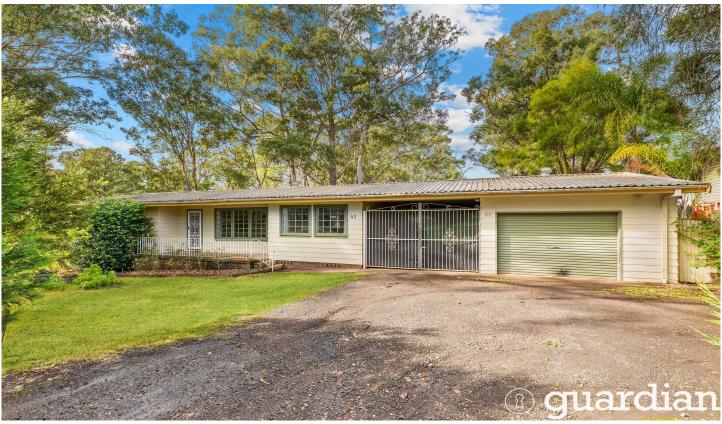

## 82 Edward Street Riverstone NSW

Introducing a fantastic opportunity at 82 Edward St, Grantham Farm. This property offers a unique blend of residential comfort and business potential, with a massive 1669sqm block of land hosting a well-maintained three-bedroom home. If you're a small business owner seeking space, look no further. The vast backyard provides ample room for storage, workspace, or even future expansion, while the garage workshop area and undercover parking for 6 cars ensure convenience and flexibility. The large yard is ideal for families with children, offering plenty of room to play and explore. With easy access to the backyard, this property is a dream come true for tradies who require additional space for tools, vehicles, or materials.

Located close to a new development area, 82 Edward St holds great potential for future growth. The property is

3 **-** 1 **-** 7 **-**

Price : Just Listed Land Size : 1669 sqm

View : https://www.guardianrealty.com.au/sale/nsw /western-sydney/riverstone/residential/hous