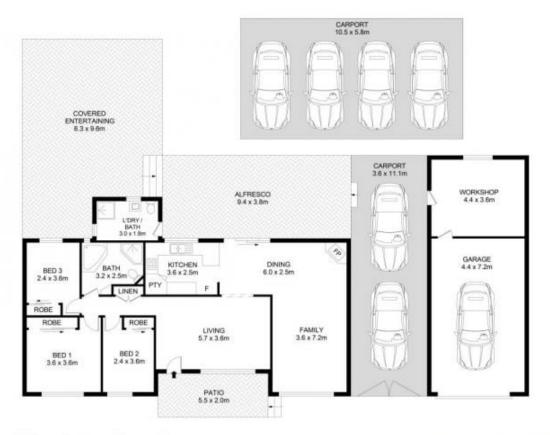

## 82 Edward Street Riverstone NSW

Introducing a fantastic opportunity at 82 Edward St, Grantham Farm. This property offers a unique blend of residential comfort and business potential, with a massive 1669sqm block of land hosting a well-maintained three-bedroom home. If you're a small business owner seeking space, look no further. The vast backyard provides ample room for storage, workspace, or even future expansion, while the garage workshop area and undercover parking for 6 cars ensure convenience and flexibility. The large yard is ideal for families with children, offering plenty of room to play and explore. With easy access to the backyard, this property is a dream come true for tradies who require additional space for tools, vehicles, or materials.

## 82 Edward Street, Grantham Farm

Disclaimer
Floor Plan measurements are approximate and are for illustrative purposes only. While we cannot doubt the floor plans accuracy, we make no guarantee, warranty or representation as to the accuracy and completeness of the floor plan