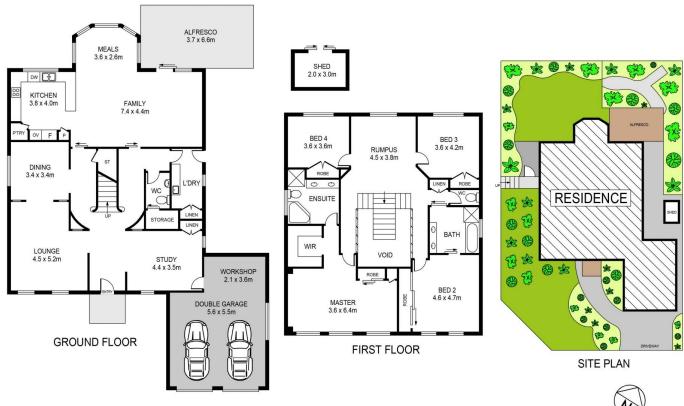

## 46 Patya Circuit Kellyville NSW

This immaculate dual level home is an enviable choice for growing families seeking both space and convenience. Boasting living spaces spanning across both sun-soaked levels, the home exudes immediate warmth with a grand entryway making a lasting impression. Formal living and dining to the left of the entry allow for easy entertaining while informal living spaces are both open and versatile. Centrally set between the formal and informal living zones, the spacious kitchen includes modern stainless-steel cooking appliances, a built-in pantry and ample storage. Glass sliders open from the rear family zone to a covered alfresco space perfect for enjoying time with family and friends.

An upstairs rumpus room connects four well-sized bedrooms with integrated storage featuring in each. An ensuite featuring a corner tub and double vanity adds

4 🕒 2 🚍 2 🚍

Price : \$890 pw Land Size : 700 sqm

## 46 PATYA CIRCUIT, KELLYVILLE

## DISCLAIMER

PLANS SHOWN ARE FOR MARKETING PURPOSES ONLY, ALL DIMENSIONS ARE APPROXIMATE AND NOT TO SCALE. THEY ARE SUBJECT TO ERRORS AND INACCURACIES AND NO LIABILITY WILL BE ACCEPTED. INTERESTED PARTIES SHOULD MAKE THEIR OWN INQUIRIES.