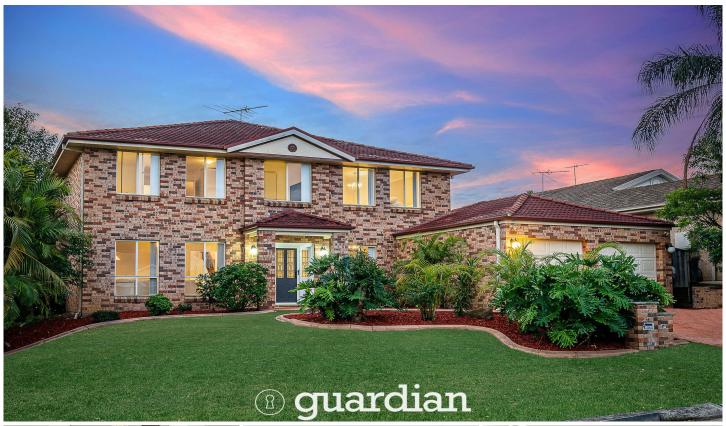

## 46 Patya Circuit Kellyville NSW

This immaculate dual level home is an enviable choice for growing families seeking both space and convenience. Boasting living spaces spanning across both sun-soaked levels, the home exudes immediate warmth with a grand entryway making a lasting impression. Formal living and dining to the left of the entry allow for easy entertaining while informal living spaces are both open and versatile. Centrally set between the formal and informal living zones, the spacious kitchen includes modern stainless-steel cooking appliances, a built-in pantry and ample storage. Glass sliders open from the rear family zone to a covered alfresco space perfect for enjoying time with family and friends.

An upstairs rumpus room connects four well-sized bedrooms with integrated storage featuring in each. An ensuite featuring a corner tub and double vanity adds

4 🕒 2 🚍 2 🚍

Price : \$890 pw Land Size : 700 sqm