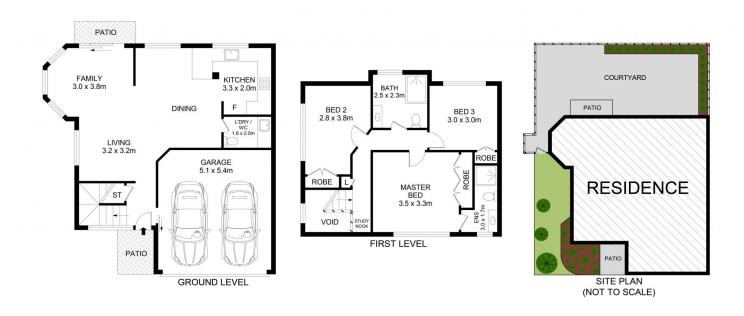

## 3/18-20 Parsonage Road Castle Hill NSW

Occupying an ultra-convenient address in the heart of Castle Hill, this immaculate townhouse offers an easy-care and contemporary lifestyle. Spread over a sun-soaked and dual level design, the refreshed floorplan features an abundance of living space with a seamless flow through to relaxing on the rear patio. Renovated to high standards, the gourmet kitchen is framed by Caesarstone benchtops and sleek cabinetry, and features modern cooking appliances.

The upper level boasts three generously-sized bedrooms with built-in storage in each. A stunning ensuite adds an extra touch of luxury to the master suite while a deluxe main bathroom serves the remaining bedrooms. This sought after address is within a short stroll of both local and City buses, Castle Towers, Castle Hill metro station and restaurants.

## 3/18-20 Parsonage Road, Castle Hill

Disclaimer

Disclaimer

Floor Plan measurements are approximate and are for illustrative purposes only. While we cannot doubt the floor plans accuracy , we make no guarantee , warranty or representation as to the accuracy and completeness of the floor plan