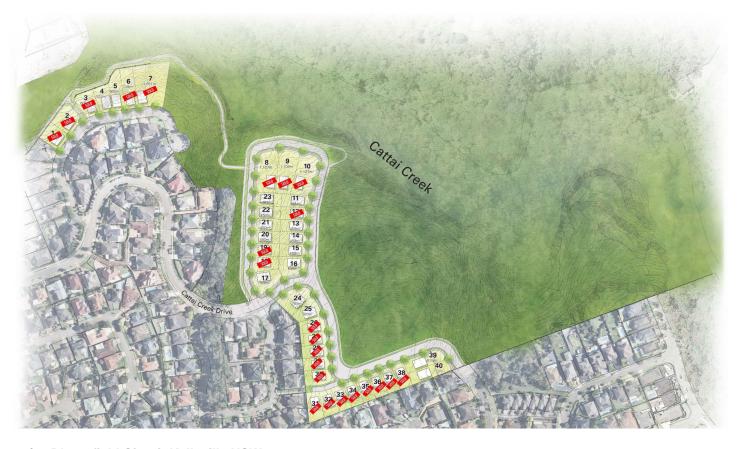

## 22/11 Bloomfield Circuit Kellyville NSW

For inspections please meet on the corner of Amy Hawkins Drive and Cattai Creek Drive.

This land subdivision presents a final opportunity to secure a registered parcel within the highly-sought Duncraig Estate. With each lot enjoying a tranquil bush aspect and close to a peaceful walking track, you can be assured of both convenience and relaxation. The parcels range in size (starting from 450sqm) and are suited to a variety of home types.

The blocks are surrounded by quality homes and offers the ultimate Hills lifestyle. These ultra-convenient addresses are a short stroll from William Clarke College, Sherwood Ridge Public School, Bernie Mullane Sporting Complex and buses. The location is also handy to Castle Towers, Kellyville metro station, Rouse Hill Town Centre and Norwest Business Park.

- ? Last land available in the prestigious Duncraig Estate
- ? Build your dream home in Kellyville
- ? Registered lots ready to be built upon!
- ? A number of parcels of varying sizes
- ? Walk to Sherwood Ridge Public School and William Clarke College