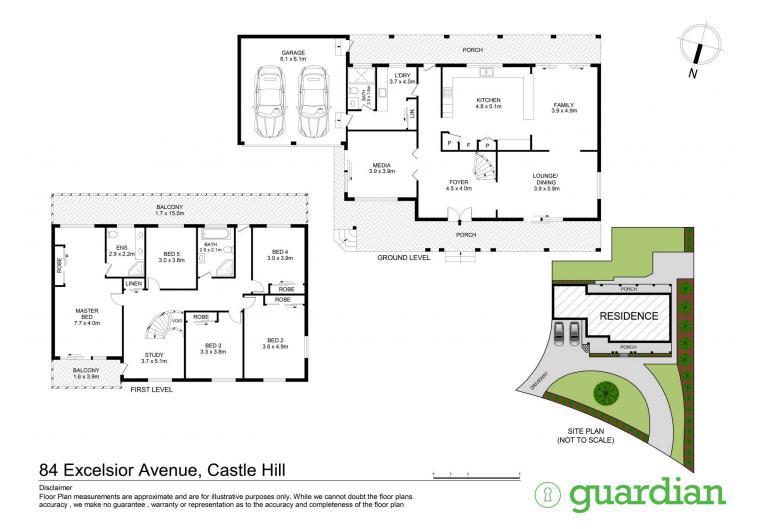

On entry, the visitor is greeted by the superb foyer featuring a grand staircase to the bedroom level. On the ground floor are the wonderful living areas - the luxuriously appointed formal lounge, a light and airy dining room opening onto the paved outdoor entertaining area, and an expansive eat-in

## 5 🛤 3 🚔 2 🚘

| Price     | : \$ 2,320,001 |
|-----------|----------------|
| Land Size | : 939 sqm      |
| View      | : https://www. |

: 939 sqm : https://www.guardianrealty.com.au/sale/nsw

/hills/castle-hill/residential/house/7990419