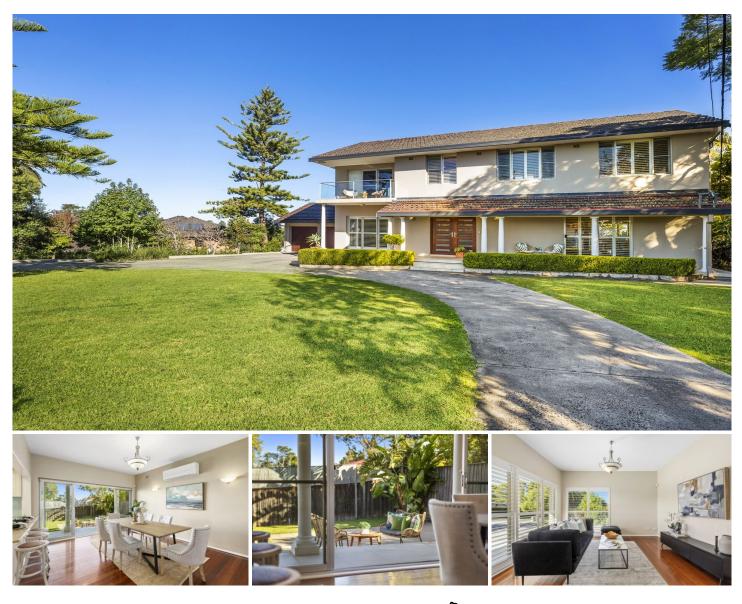

## 84 Excelsior Avenue Castle Hill NSW

This is a home of rare quality, gracefully located on the high side of the street, with a sunny north facing aspect. Set squarely on a huge 939sqm block, the contemporary Double Brick residence drips sophistication and offers an abundance of living areas over two light-filled levels and not to mention the high ceilings throughout. For easy access, there is a circular driveway with loads of off street parking for friends and family. The picture is completed by ideal access to amenities including excellent schools, local fitness facilities, parks, Shopping Centres and handy transport including bus and metro stations.

On entry, the visitor is greeted by the superb foyer featuring a grand staircase to the bedroom level. On the ground floor are the wonderful living areas - the luxuriously appointed formal lounge, a light and airy dining room opening onto the paved outdoor entertaining area, and an expansive eat-in