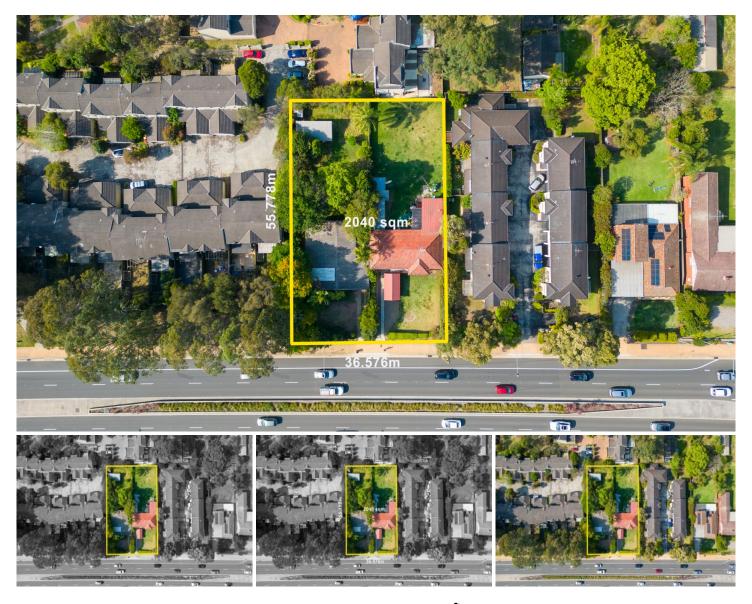

## 46 Showground Road Castle Hill NSW

Located right in the heart of Castle Hill, this large 2,040 sqm parcel of prime R3 zoned land is an enviable development opportunity. The parcel is an ideal purchase for developers or builders seeking space to create a high-return townhouse complex, with the land offering potential for up to 7 townhouses (STCA). Knock down the existing two homes to make way for a contemporary complex appealing to family starters, first home buyers, downsizers or investors.

This site is surrounded by other townhouse complexes, with no apartments on either side or behind the address. This ideal location is a short 100m walk to buses, a 650m walk to Castle Towers and 950m walk to Castle Hill metro station. It's also handy to Norwest Business Park, Parramatta CBD and only 37 minutes from Sydney CBD.

6 Pa 2 - 4 - 4 - 4

Land Size : 2040 sqm

View : https://www.guardianrealty.com.au/sale/nsw

/hills/castle-hill/residential/house/7987884

**Grant McEnally** 0414 968 460

Benjamin See 0410 264 809