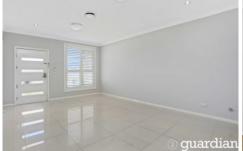

## Additional features:

- ? Mirrored built-ins and laminate floorboards in all bedrooms
- ? Main bedroom with ensuite and sunny balcony
- ? 3rd bathroom downstairs
- ? Separate lounge room with a combined dining and family room off kitchen
- ? Ducted air conditioning
- ? Remote controlled ceiling fans throughout
- ? Automatic double lock up garage with storage
- ? Rear pergola looks out onto an easily maintained private backyard with a small garden shed