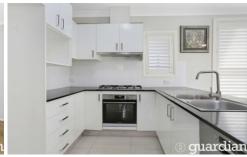

## Additional features:

- ? Mirrored built-ins and laminate floorboards in all bedrooms
- ? Main bedroom with ensuite and sunny balcony
- ? 3rd bathroom downstairs
- ? Separate lounge room with a combined dining and family room off kitchen
- ? Ducted air conditioning
- ? Remote controlled ceiling fans throughout
- ? Automatic double lock up garage with storage
- ? Rear pergola looks out onto an easily maintained private backyard with a small garden shed