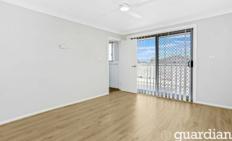

## Additional features:

- ? Mirrored built-ins and laminate floorboards in all bedrooms
- ? Main bedroom with ensuite and sunny balcony
- ? 3rd bathroom downstairs
- ? Separate lounge room with a combined dining and family room off kitchen
- ? Ducted air conditioning
- ? Remote controlled ceiling fans throughout
- ? Automatic double lock up garage with storage
- ? Rear pergola looks out onto an easily maintained private backyard with a small garden shed