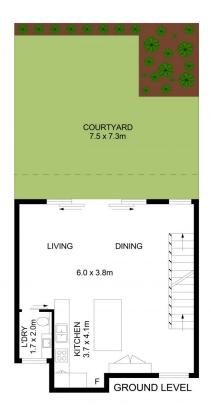

A light filled space with attention to quality and bespoke finishes, these townhouses boast a gorgeous kitchen, generous bedrooms, spacious bathrooms, a study, 2.7m high ceilings, and an oversized 2 car garage. Situated at the end of a quiet, leafy cul-de-sac surrounded by established homes. Just moments to transport, local shops, cafes, Yattenden Oval and quality schools including Baulkham Hills High Selective. This location is hard to beat.

Disclaimer
Floor Plan measurements are approximate and are for illustrative purposes only. While we cannot doubt the floor plans accuracy , we make no guarantee , warranty or representation as to the accuracy and completeness of the floor plan