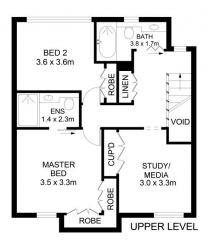

A light filled space with attention to quality and bespoke finishes, these townhouses boast a gorgeous kitchen, generous bedrooms, spacious bathrooms, a study, 2.7m high ceilings, and an oversized 2 car garage. Situated at the end of a quiet, leafy cul-de-sac surrounded by established homes. Just moments to transport, local shops, cafes, Yattenden Oval and quality schools including Baulkham Hills High Selective. This location is hard to beat.

Disclaimer
Floor Plan measurements are approximate and are for illustrative purposes only. While we cannot doubt the floor plans accuracy , we make no guarantee , warranty or representation as to the accuracy and completeness of the floor plan