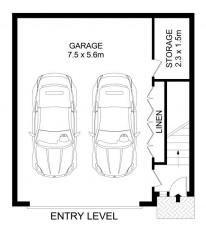

A light filled space with attention to quality and bespoke finishes, these townhouses boast a gorgeous kitchen, generous bedrooms, spacious bathrooms, a study, 2.7m high ceilings, and an oversized 2 car garage. Situated at the end of a quiet, leafy cul-de-sac surrounded by established homes. Just moments to transport, local shops, cafes, Yattenden Oval and quality schools including Baulkham Hills High Selective. This location is hard to beat.

Disclaimer
Floor Plan measurements are approximate and are for illustrative purposes only. While we cannot doubt the floor plans accuracy , we make no guarantee , warranty or representation as to the accuracy and completeness of the floor plan