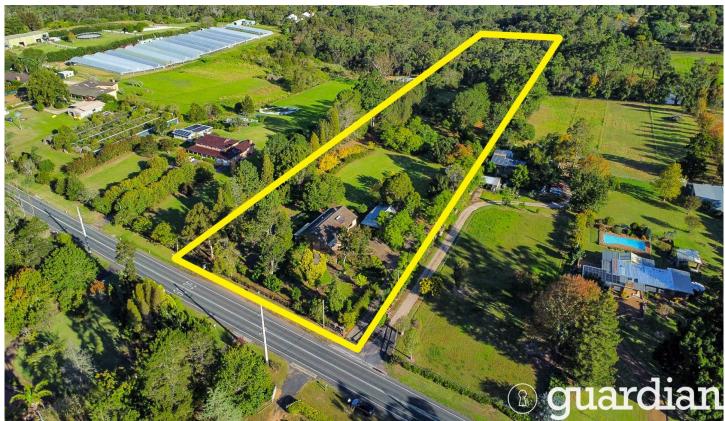

## 42 Cattai Ridge Road Glenorie NSW

Nestled in serene surroundings, this property presents an incredible opportunity for expansion or the creation of your ideal home, all conveniently located near essential amenities. Situated on 6.07 expansive and elevated acres, this parcel of land offers boundless possibilities for those desiring a spacious rural lifestyle. The existing residence features two generous living spaces and five sizable bedrooms, ensuring comfort and versatility.

? Huge renovation potential or opportunity to build your dream home

? Double carport plus 2 additional spacious sheds

5 **4** 2 **4** 6 **4** 

**Price** : \$3,000,000 - \$3,200,000

Land Size: 6.07 Acres View