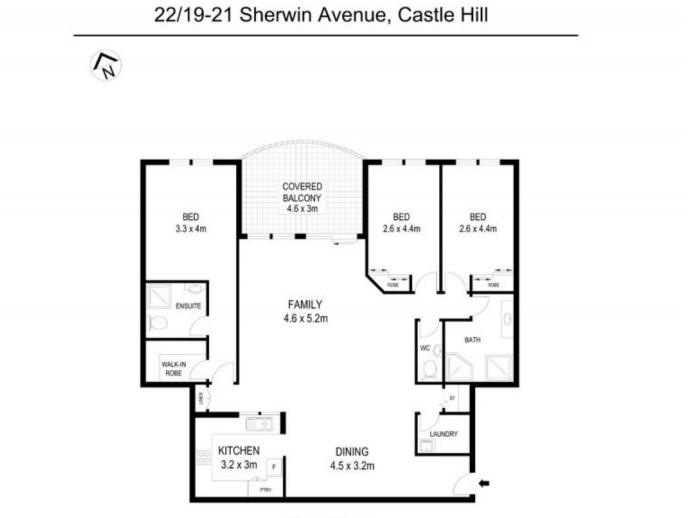

## 22/19-29 Sherwin Avenue Castle Hill NSW

This large 3 bedroom apartment is positioned conveniently within short walk to Castle Towers Mall and Piazza, and the Castle Hill metro and bus station. This provides the perfect ultra-convenient Hills lifestyle for a family. This apartment features 3 generous bedrooms, 2 with built in robes, and the master with a walk in robe and ensuite. The huge open plan living and dining area is perfect for entertaining suited with the undercover balcony connected right off the living area.