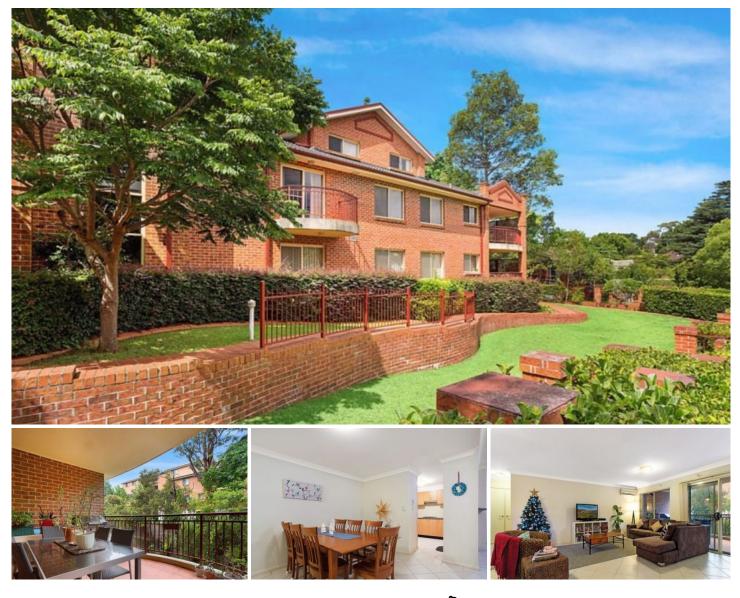

## 22/19-29 Sherwin Avenue Castle Hill NSW

This large 3 bedroom apartment is positioned conveniently within short walk to Castle Towers Mall and Piazza, and the Castle Hill metro and bus station. This provides the perfect ultra-convenient Hills lifestyle for a family. This apartment features 3 generous bedrooms, 2 with built in robes, and the master with a walk in robe and ensuite. The huge open plan living and dining area is perfect for entertaining suited with the undercover balcony connected right off the living area.

The contemporary gas kitchen is equipped with stainless steel appliances as well as plenty of storage area in both the cupboard and bench space. This apartment also includes access to a pool secured within the complex as well as a double lock up garage to provide off street parking and storage.