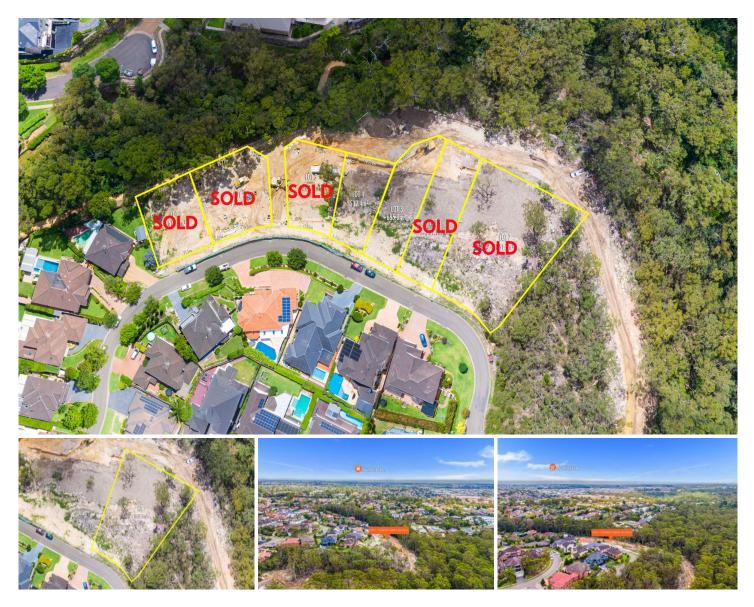

## 7/26 Georgia Terrace Kellyville NSW

These final seven lots of land enjoy a peaceful cul-de-sac setting within the highly-sought Duncraig Estate. With each block boasting a North-to-rear backing and a permanent bush backdrop, you can be assured of the perfect mix of tranquillity and convenience. Uniquely backing onto and connecting into an extensive network of local fabulous bush walks and cycling tracks. Design and build your dream home in a family-friendly community surrounded by elite schooling and transport options.

The lots range in size, with the larger lots allowing space to create an idyllic entertainer's haven to enjoy the established surroundings. Promising a lifestyle of convenience, the lots are moments from buses, Bernie Mullane Sporting Complex, local shops and Kellyville Village. Kellyville metro station, Norwest Business Park, Castle Towers and Rouse Hill Town Centre are all with an Land Size : 1851 sqm