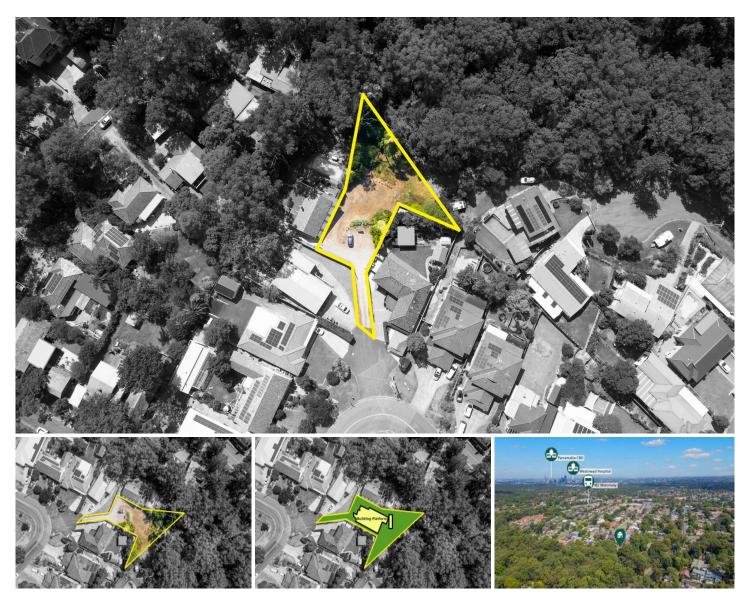

## 41a Oakland Avenue Baulkham Hills NSW

Occupying a prominent place on the edge of lush bushland, this large block is approximately 992 sqm of land. This prime location is positioned close to local schools, parks, hiking trails, Grove Square Shops, and city buses. The land has DA approval for a custom built five bedroom plus study home that can span across two levels.

This land is ideal for families and entertaining while allowing for formal and informal living. This is also paired with the backyard that makes the most of bushland views with a North-East facing bush backing rear as well as its battle-axe positioning for ultimate privacy.

- ? Approximately 992 sqm of land in a prime position
- ? DA Approval for family suitable house
- ? 250m to Linton St Reserve, 450m to M2, 450m to City Buses, 1.4km to Grove Square Shops

**Price**: Price Guide \$1,100,000-\$1,200,000

Land Size: 992 sqm

View : https://www.guardianrealty.com.au/sale/nsw

/hills/baulkham-hills/residential/house/79682

94

**Aaron Godfrey** 0422 081 888

Sam Schwarz 0423 731 015