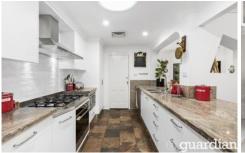

## 12 Melaleuca Close Castle Hill NSW

Occupying a high-side position within a quiet and leafy cul-de-sac, this charming single level home offers an abundance of sun-soaked living space perfect for families. Vaulted ceilings in the living and dining areas amplify the sense of space, perfect for both relaxation and hosting guests, while a rear rumpus room offers versatility as a home office or a teenage retreat. Sleek cabinetry and modern inclusions frame the refreshed kitchen which features a butler's pantry to conceal mess, plenty of cupboard space and modern stainless-steel cooking appliances. Outside offers a private haven for entertaining on the open patio space while enjoying views of the established gardens.