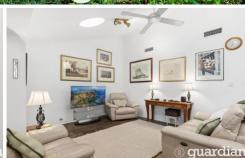

## 12 Melaleuca Close Castle Hill NSW

Occupying a high-side position within a quiet and leafy cul-de-sac, this charming single level home offers an abundance of sun-soaked living space perfect for families. Vaulted ceilings in the living and dining areas amplify the sense of space, perfect for both relaxation and hosting guests, while a rear rumpus room offers versatility as a home office or a teenage retreat. Sleek cabinetry and modern inclusions frame the refreshed kitchen which features a butler's pantry to conceal mess, plenty of cupboard space and modern stainless-steel cooking appliances. Outside offers a private haven for entertaining on the open patio space while enjoying views of the established gardens.