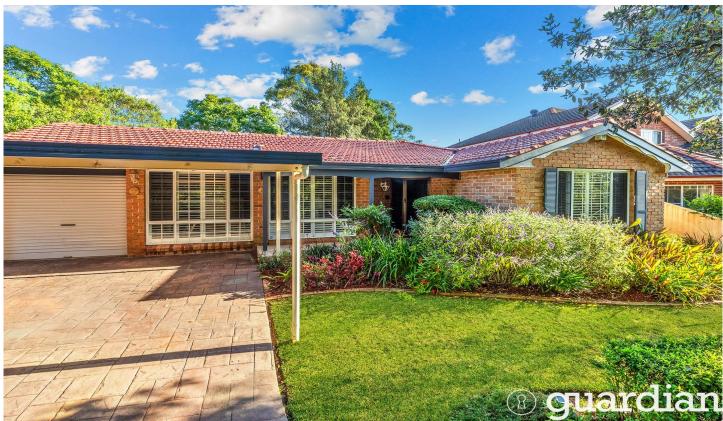

## 12 Melaleuca Close Castle Hill NSW

Occupying a high-side position within a quiet and leafy cul-de-sac, this charming single level home offers an abundance of sun-soaked living space perfect for families. Vaulted ceilings in the living and dining areas amplify the sense of space, perfect for both relaxation and hosting guests, while a rear rumpus room offers versatility as a home office or a teenage retreat. Sleek cabinetry and modern inclusions frame the refreshed kitchen which features a butler's pantry to conceal mess, plenty of cupboard space and modern stainless-steel cooking appliances. Outside offers a private haven for entertaining on the open patio space while enjoying views of the established gardens.