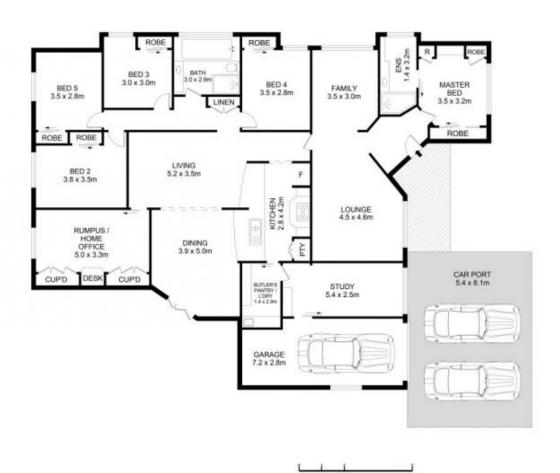

## 12 Melaleuca Close Castle Hill NSW

Occupying a high-side position within a quiet and leafy cul-de-sac, this charming single level home offers an abundance of sun-soaked living space perfect for families. Vaulted ceilings in the living and dining areas amplify the sense of space, perfect for both relaxation and hosting guests, while a rear rumpus room offers versatility as a home office or a teenage retreat. Sleek cabinetry and modern inclusions frame the refreshed kitchen which features a butler's pantry to conceal mess, plenty of cupboard space and modern stainless-steel cooking appliances. Outside offers a private haven for entertaining on the open patio space while enjoying views of the established gardens.

Formal accommodation is comprised of five well-sized bedrooms with built-in wardrobes. The master suite indulges in the luxury of a stylish ensuite adorned with

5 **4** 2 **4** 3 **4** 

**Price** : \$ 2,400,000 **Land Size** : 947 sgm