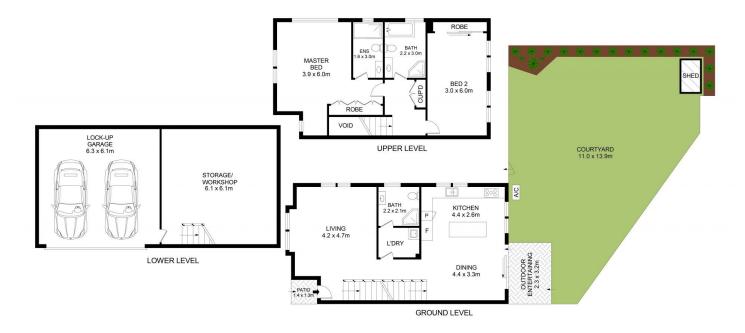

## 10/2-8 Susan Parade Castle Hill NSW

Proudly standing within a contemporary complex, this architecturally designed townhouse promises an easy-care yet sophisticated lifestyle. Spanning a tri-level design, the sun-soaked floorplan boasts an open plan living and dining zone, with seamless flow through to entertaining on the covered rear decking. Sleek stone benchtops and modern cabinetry frame the gourmet kitchen which features modern cooking appliances, a built-in pantry and an island bench setting. The backyard is large and child-friendly, and includes landscaped gardens and a shed.

An eye-catching timber stair case leads to two king-sized bedrooms with built-in wardrobes on the upper level. The master suite enjoys the privacy of a chic ensuite complete with floor-to-ceiling tiles and premium fixtures while an additional bathroom services the other bedrooms. This ultra-convenient address is within walking distance of

## 10/2-8 Susan Parade, Castle Hill

Disclaimer
Floor Plan measurements are approximate and are for illustrative purposes only. While we cannot doubt the floor plans accuracy , we make no guarantee , warranty or representation as to the accuracy and completeness of the floor plan