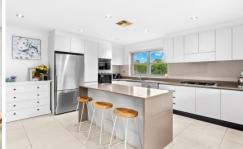

## 10/2-8 Susan Parade Castle Hill NSW

Proudly standing within a contemporary complex, this architecturally designed townhouse promises an easy-care yet sophisticated lifestyle. Spanning a tri-level design, the sun-soaked floorplan boasts an open plan living and dining zone, with seamless flow through to entertaining on the covered rear decking. Sleek stone benchtops and modern cabinetry frame the gourmet kitchen which features modern cooking appliances, a built-in pantry and an island bench setting. The backyard is large and child-friendly, and includes landscaped gardens and a shed.