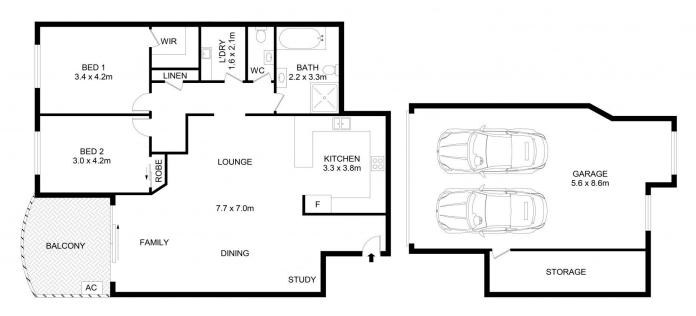

## 12/49-55 Cecil Avenue Castle Hill NSW

Welcome to this lovely single level apartment located in the highly sought after Jessica court complex, an exclusive security building of 27 units that are majority owner occupied. Set in a peaceful & harmonious surrounding with a total area of apartment is 177sqm and offering two spacious bedrooms, there is a built-in wardrobe to one and the master bedroom features a walk-in robe.

The apartment enviably boasts no direct living areas above ensuring extra peace & quiet which is ideal for relaxing in the huge open plan living & dining area that flows into the contemporary Ceasar Stone kitchen with gas cooking. Enjoy entertaining on tiled balcony that overlooks the complex gardens & greenery.

## 12/49-55 Cecil Avenue, Castle Hill

Disclaimer
Floor Plan measurements are approximate and are for illustrative purposes only. While we cannot doubt the floor plans accuracy, we make no guarantee, warranty or representation as to the accuracy and completeness of the floor plan