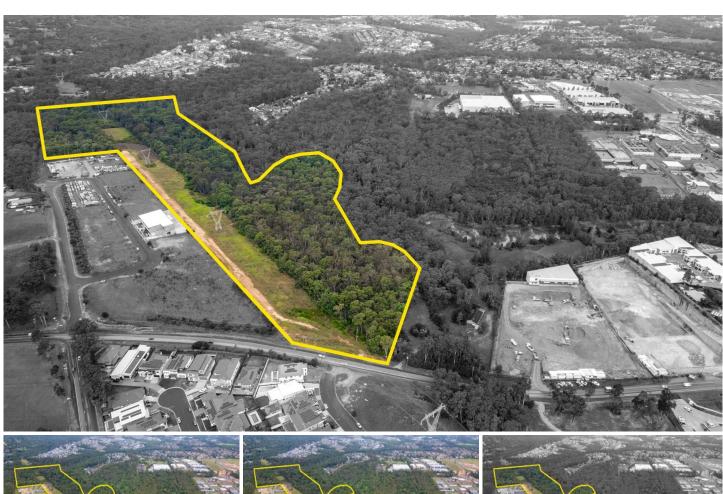

## 290-312 Annangrove Road Rouse Hill NSW

Occupying a prominent Annangrove Road address, this expansive site is comprised of two continuous lots of approximately 15 hectares of land. This prime location is a part of the rapid emerging industrial precinct of Rouse Hill and adjoins recently developed industrial properties. The land is currently predominately zoned as Employment Zone, Productivity Support; having the primary objective of promoting employment generating activities, allowing a range of business types (STCA).

The site also includes a biodiversity site area of approximately 4.5 hectares, which delivers annual management payments to the landholder as per the Biodiversity Agreement. There is also potential future expansion of the biodiversity site area. This central address is a walk to buses and moments from a number of growing hubs including Rouse Hill, Box Hill and Gables.