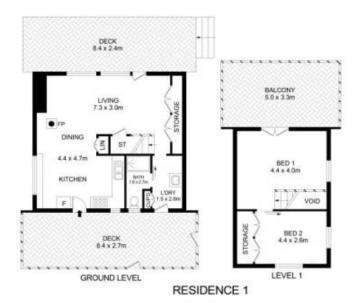

## 31 Bay Road Arcadia NSW

Offering a lifestyle of ultimate tranquility, this expansive acreage parcel is a haven for horse lovers or those seeking an escape from busy city living. Two separate and fully-equipped homes are set on the parcel, presenting an ideal opportunity for families in search of an acreage property. The charming first home is perfectly set to enjoy extensive views over the surrounding bush backdrop, with character exuding throughout the open living spaces and formal accommodation. A rear living space opens to an elevated decking ideal for relaxing with friends, while an upper-level balcony flowing from the bedroom offers breathtaking views over stunning bush vistas.

## 31 Bay Road, Arcadia

Disclaimer
Floor Plan measurements are approximate and are for illustrative purposes only. While we cannot doubt the floor plans accuracy, we make no guarantee, warranty or representation as to the accuracy and completeness of the floor plan