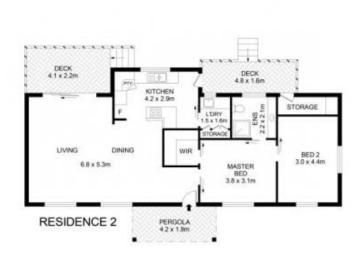

The secondary residence is spread over a delightful single level floorplan which includes open living and dining spaces along with two bedrooms, a full bathroom, laundry and kitchen. This sanctuary is only 11 minutes to Galston

## 31 Bay Road, Arcadia

Disclaimer
Floor Plan measurements are approximate and are for illustrative purposes only. While we cannot doubt the floor plans accuracy, we make no guarantee, warranty or representation as to the accuracy and completeness of the floor plan