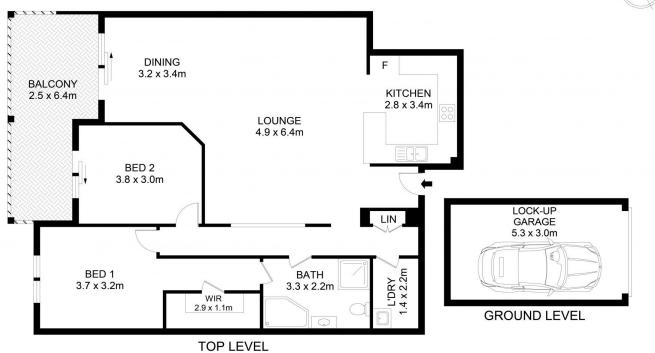

## 28/81-87 Cecil Avenue Castle Hill NSW

Situated on the top floor of the prestigious 'Northwood Crest', this expansive apartment presents an effortless, low-maintenance lifestyle in a prime location. Embracing an open floorplan, the residence seamlessly connects to a balcony offering picturesque views of the surrounding district, bathing the interior in natural light. Granite benchtops frame the gourmet kitchen which is complete with modern cooking appliances, ample bench space and plenty of storage.

The master bedroom features a walk-in wardrobe and direct access to the spacious bathroom which includes a bathtub, while the second bedroom enjoys balcony access. This ultra-convenient address has major amenities at its doorstep, with Castle Towers, Castle Hill metro station, local and City buses, and a number of schools all just moments away.

Disclaimer

Discaimler
Floor Plan measurements are approximate and are for illustrative purposes only. While we cannot doubt the floor plans accuracy, we make no guarantee, warranty or representation as to the accuracy and completeness of the floor plan