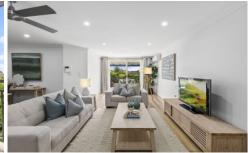

## 28/81-87 Cecil Avenue Castle Hill NSW

Situated on the top floor of the prestigious 'Northwood Crest', this expansive apartment presents an effortless, low-maintenance lifestyle in a prime location. Embracing an open floorplan, the residence seamlessly connects to a balcony offering picturesque views of the surrounding district, bathing the interior in natural light. Granite benchtops frame the gourmet kitchen which is complete with modern cooking appliances, ample bench space and plenty of storage.