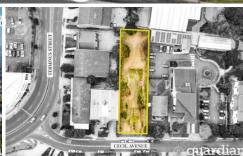

## 82 Cecil Avenue Castle Hill NSW

Modern, contemporary design adjoining the Town Centre.

Guardian Realty is pleased to offer the following development opportunity to market.

82 Cecil Avenue Castle Hill.

We have obtained all information in this document from

**Price** : \$ 4,800,000 **Land Size** : 1620 sqm

View: https://www.guardianrealty.com.au/sale/nsw/hills/castle-hill/residential/land/7954719

Michael Harvie 0416 084 011