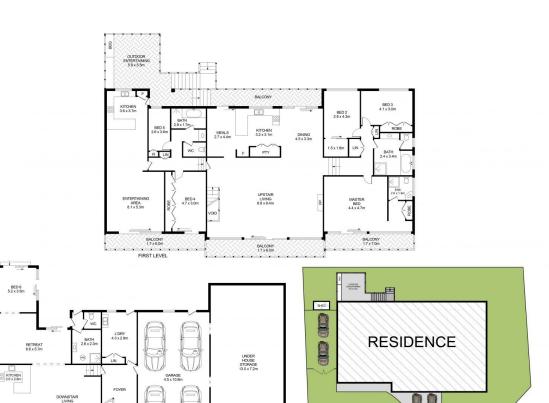

## 112 Cecil Avenue Castle Hill NSW

Occupying a prized address right in the heart of Castle Hill, this expansive dual level residence is a dream come true for large families seeking a home perfect for multi-generational family living. Two generous levels offer an abundance of living space prime for renovation, with potential to keep the character the home already offers adding your personal touches. architecturally-designed masterpiece features appealing touches such as high ceilings with exposed timber beams and feature walls, connecting expansive living zones to the full-length front balcony which offers the perfect place to enjoy the afternoon breeze while enjoying the district views. Flowing from the rear, an outdoor entertaining area with a built-in barbecue makes entertaining simple.

## 112 Cecil Avenue, Castle Hill

GROUND LEVEL

Disclaimer
Floor Plan measurements are approximate and are for illustrative purposes only. While we cannot doubt the floor plans accuracy, we make no guarantee, warranty or representation as to the accuracy and completeness of the floor plan

SITE PLAN (NOT TO SCALE)