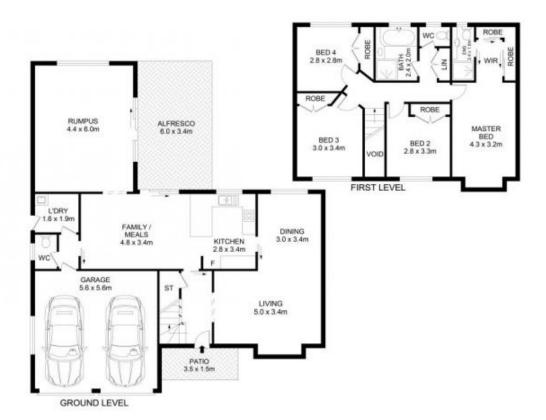

## 8 Cattai Creek Drive Kellyville NSW

Offered to the market for the first time, this expansive residence is an ideal choice for growing families in search of the ultimate Hills lifestyle. Positioned on a beautifully landscaped parcel of land in a highly sought-after locale, the spacious floorplan offers endless possibilities for crafting a dreamy retreat with seamless indoor-outdoor integration. Formal living and dining rooms to the right of the entry allow space for hosting guests while a rear rumpus room could be utilised as a teenage retreat. Stone benchtops frame the timber kitchen which boasts plenty of cupboard space, modern cooking appliances and a built-in pantry. Glass sliders from the rear rumpus room open to a covered alfresco which overlooks the child-friendly backyard, featuring manicured lawns and beautiful gardens.

The upper level boasts four generously-sized bedrooms

4 🕒 2 📛 2 🖨

Land Size: 645 sqm

View: https://www.guardianrealty.com.au/sale/nsw/hills/kellyville/residential/house/7949915

Mannie Vassallo 0415 843 110

## 8 Cattai Creek Drive, Kellyville

Disclaimer
Floor Plan measurements are approximate and are for illustrative purposes only. While we cannot doubt the floor plans accuracy, we make no guarantee, warranty or representation as to the accuracy and completeness of the floor plan