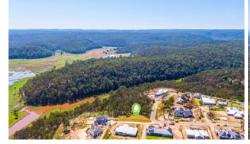

## 17 Broadview Circuit Cattai NSW

Tucked away in a leafy pocket surrounded by gorgeous bushland and other quality homes, this vacant parcel presents as an enviable opportunity to design and build your dream home. The generous block is suited to a variety of home types, with the size of the land providing opportunity to create an outdoor haven and add a shed (STCA). Surrounding bush provides opportunity to explore, relax and appreciate nature; with bush walks in close proximity leading to creeks and serene formations.

The parcel enjoys an ideal north-to-rear aspect and a picturesque backdrop of established trees exuding serenity. This tranquil address is 23 minutes to Glenorie Shopping Village, 30 minutes to Rouse Hill Town Centre. Adding to the convenience, it's also handy to Pitt Town Shopping Village, Mulgrave train station, a number of quality schools and charming Windsor CBD.