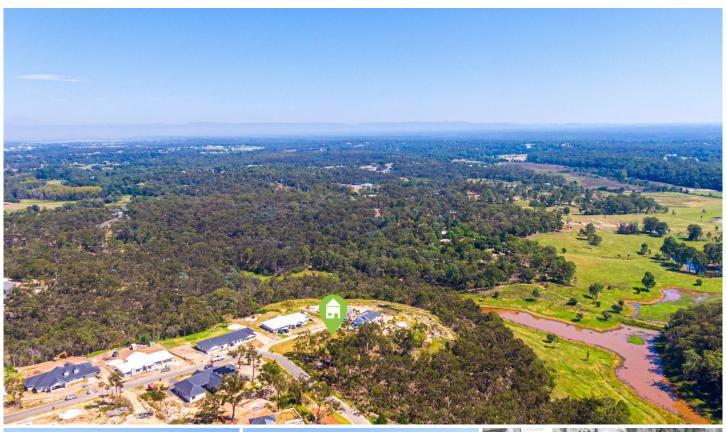

## 17 Broadview Circuit Cattai NSW

Tucked away in a leafy pocket surrounded by gorgeous bushland and other quality homes, this vacant parcel presents as an enviable opportunity to design and build your dream home. The generous block is suited to a variety of home types, with the size of the land providing opportunity to create an outdoor haven and add a shed (STCA). Surrounding bush provides opportunity to explore, relax and appreciate nature; with bush walks in close proximity leading to creeks and serene formations.

The parcel enjoys an ideal north-to-rear aspect and a picturesque backdrop of established trees exuding serenity. This tranquil address is 23 minutes to Glenorie Shopping Village, 30 minutes to Rouse Hill Town Centre. Adding to the convenience, it's also handy to Pitt Town Shopping Village, Mulgrave train station, a number of quality schools and charming Windsor CBD.