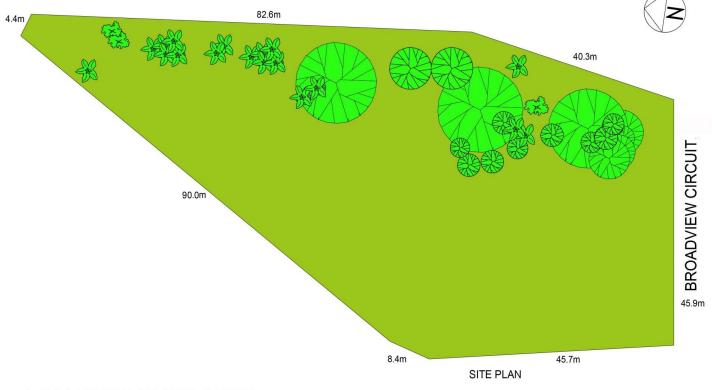

## 17 Broadview Circuit Cattai NSW

Tucked away in a leafy pocket surrounded by gorgeous bushland and other quality homes, this vacant parcel presents as an enviable opportunity to design and build your dream home. The generous block is suited to a variety of home types, with the size of the land providing opportunity to create an outdoor haven and add a shed (STCA). Surrounding bush provides opportunity to explore, relax and appreciate nature; with bush walks in close proximity leading to creeks and serene formations.

## 17 BROADVIEW CIRCUIT, CATTAI

DISCLAIMER

PLANS SHOWN ARE FOR MARKETING PURPOSES ONLY, ALL DIMENSIONS ARE APPROXIMATE AND NOT TO SCALE. THEY ARE SUBJECT TO ERRORS AND INACCURACIES AND NO LIABILITY WILL BE ACCEPTED. INTERESTED PARTIES SHOULD MAKE THEIR OWN INQUIRIES.