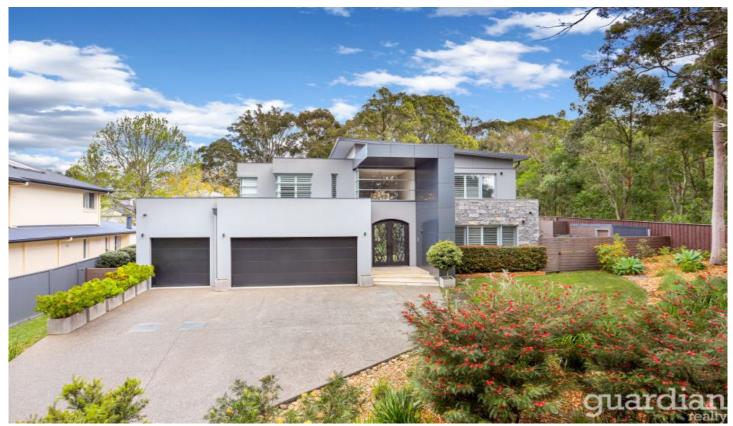

## 22 Pellitt Lane Dural NSW

Feel like a King in a castle in this majestic family home. As you and your guests are greeted into a foyer boasting a 6-meter-high ceiling with stunning natural lighting and a beautiful chandelier, you will not want to leave for work once you move in.

Located in a peaceful location of Dural with amazing street presence, offering superior quality and a functional floor plan with plenty of light flowing indoor and outdoor areas.

- ? Suiting a large family this home boasts the below features:
- ? Formal and informal living and dining rooms allowing you to entertain a large gathering.
- ? Downstairs bedroom / large office
- ? Built In vacuum system
- ? Spacious upstairs master bedroom with an en-suite, spa