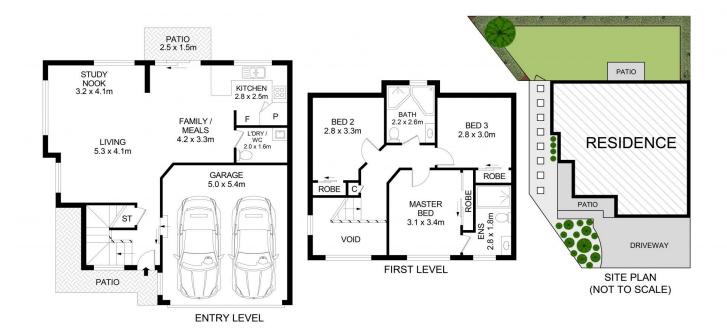

## 1/27-29 Francis Street Castle Hill NSW

Enjoying position within a boutique complex of six, this generously-sized townhouse promises a low maintenance and ultra-convenient Hills lifestyle. Spread over two sun-saturated levels, the lower-level floorplan features an open plan living and family zone, as well as a study nook to make working from home a breeze. Granite benchtops frame the gourmet kitchen which includes a gas cooktop, ample bench space and plenty of storage. Glass sliders from the family zone open to a relaxed and private backyard, which features a paved patio, manicured lawns and landscaped gardens.

The upper level boasts three well-sized bedrooms with built-in wardrobes included in each. The master suite enjoys the privacy of an ensuite while a generous bathroom complete with a corner tub serves the remaining accommodation. This enviable address is a short stroll to