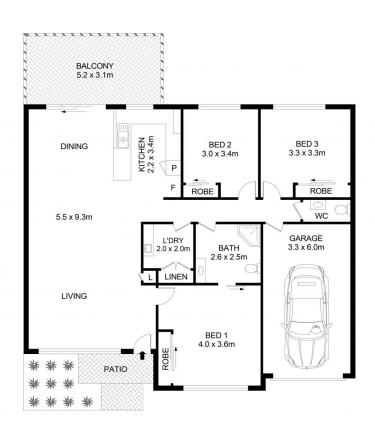

## 111/1a Mills Road Glenhaven NSW

Located within 'Glenhaven Gardens Retirement Village', this easy-care villa promises a lifestyle of ultimate convenience. Spread over a sun-soaked and single level floorplan, neat interiors exude relaxation with modern touches evident throughout. Stone benchtops frame the gourmet kitchen which features modern stainless-steel cooking appliances, plenty of cupboard space and a built-in pantry. Glass sliders from the dining zone offer seamless transition to entertaining on the rear balcony while enjoying leafy views.

Formal accommodation is comprised of three well-sized bedrooms with built-in wardrobes included in each. The master suite enjoys direct access to the bathroom, while an additional powder room simplifies hosting guests. With buses, Glenhaven shops and cafes all within a short stroll, this peaceful address is an enviable choice for those

## 111/1A Mills Road, Glenhaven

Disclaimer

Discisiner
Floor Plan measurements are approximate and are for illustrative purposes only. While we cannot doubt the floor plans accuracy, we make no guarantee, warranty or representation as to the accuracy and completeness of the floor plan