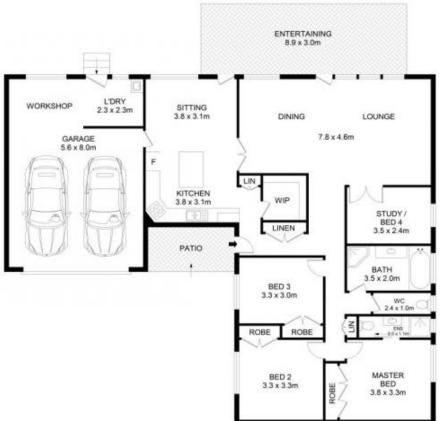

## 36 White Cedar Drive Castle Hill NSW

Nestled within a leafy enclave just moments from essential amenities, this delightful single-level residence boasts boundless opportunity and potential. Situated on a generously sized parcel of land, the home presents a prime canvas for renovation or expansion to add to the retreat which already exists (STCA). Bathed in sunlight, the versatile lounge and dining area at the rear exudes a relaxed ambiance, while granite benchtops frame the spacious kitchen, which boasts a large walk-in pantry, modern stainless-steel appliances, island bench setting and ample cupboard space. The backyard is flat and child friendly, with plenty of space to consider adding an outdoor entertainers' haven.

Formal accommodation is comprised of three well-sized bedrooms with built-in storage included in each. The master suite enjoys the privacy of an ensuite while a

4 🕒 2 🔓 2 🖨

Land Size: 935 sqm

View: https://www.guardianrealty.com.au/sale/nsw

/hills/castle-hill/residential/house/7945845

Ben Jobberns 0402 444 171

Harrison Mahaffie 0447 551 737

guardian

36 White Cedar Drive, Castle Hill

Disclaimer
Floor Plan measurements are approximate and are for illustrative purposes only. While we cannot doubt the floor plans accuracy, we make no guarantee, warranty or representation as to the accuracy and completeness of the floor plan