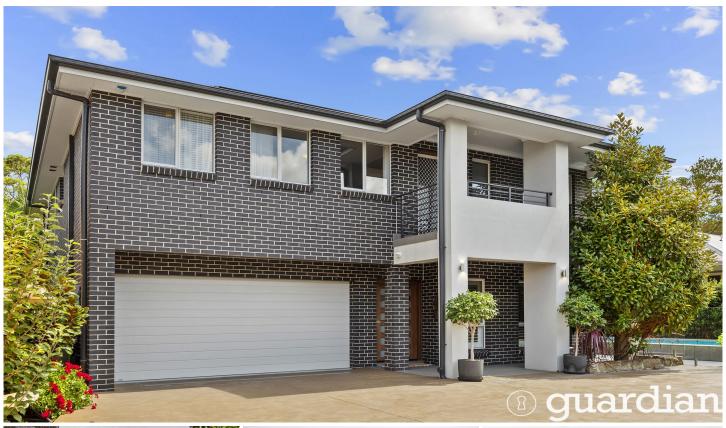

## 10A Nancy Place Galston NSW

Proudly standing on an easy-care parcel within a convenient pocket, this meticulously maintained home has been thoughtfully designed for growing families. Spanning over a dual level design which features a multi-zoned floorplan, the contemporary residence is ideal for both relaxing and entertaining. A generous meals and dining zone wraps the kitchen while a formal lounge on entry immediately welcomes guests to the home. Stone benchtops and chic cabinetry frame the gourmet kitchen which includes a walk-in pantry, island bench setting, modern cooking appliances and plenty of cupboard space. Glass sliders from the family zone offer seamless flow for alfresco entertaining while enjoying views to the serene solar-heated pool area and child-friendly backyard.

The upper level boasts four oversized bedrooms with integrated storage included in each. An opulent haven for

4 🕒 2 📛 2 🖨

**Price:** \$1,935,000

View: https://www.guardianrealty.com.au/sale/nsw/hills/

galston/residential/house/7945400