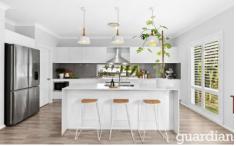

## 10A Nancy Place Galston NSW

Proudly standing on an easy-care parcel within a convenient pocket, this meticulously maintained home has been thoughtfully designed for growing families. Spanning over a dual level design which features a multi-zoned floorplan, the contemporary residence is ideal for both relaxing and entertaining. A generous meals and dining zone wraps the kitchen while a formal lounge on entry immediately welcomes guests to the home. Stone benchtops and chic cabinetry frame the gourmet kitchen which includes a walk-in pantry, island bench setting, modern cooking appliances and plenty of cupboard space. Glass sliders from the family zone offer seamless flow for alfresco entertaining while enjoying views to the serene solar-heated pool area and child-friendly backyard.