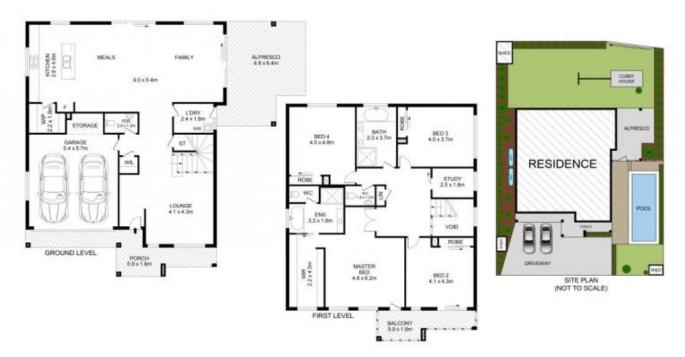

## 10A Nancy Place Galston NSW

Proudly standing on an easy-care parcel within a convenient pocket, this meticulously maintained home has been thoughtfully designed for growing families. Spanning over a dual level design which features a multi-zoned floorplan, the contemporary residence is ideal for both relaxing and entertaining. A generous meals and dining zone wraps the kitchen while a formal lounge on entry immediately welcomes guests to the home. Stone benchtops and chic cabinetry frame the gourmet kitchen which includes a walk-in pantry, island bench setting, modern cooking appliances and plenty of cupboard space. Glass sliders from the family zone offer seamless flow for alfresco entertaining while enjoying views to the serene solar-heated pool area and child-friendly backyard.

The upper level boasts four oversized bedrooms with integrated storage included in each. An opulent haven for

4 🕒 2 📛 2 🖨

**Price:** \$1,935,000

View: https://www.guardianrealty.com.au/sale/nsw/hills/

galston/residential/house/7945400

## 10A Nancy Place, Galston

Disclaimer
Floor Plan measurements are approximate and are for illustrative purposes only. While we cannot doubt the floor plans accuracy, we make no guarantee, warranty or representation as to the accuracy and completeness of the floor plan