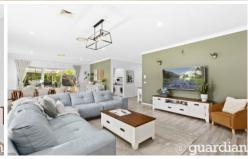

## 10A Nancy Place Galston NSW

Proudly standing on an easy-care parcel within a convenient pocket, this meticulously maintained home has been thoughtfully designed for growing families. Spanning over a dual level design which features a multi-zoned floorplan, the contemporary residence is ideal for both relaxing and entertaining. A generous meals and dining zone wraps the kitchen while a formal lounge on entry immediately welcomes guests to the home. Stone benchtops and chic cabinetry frame the gourmet kitchen which includes a walk-in pantry, island bench setting, modern cooking appliances and plenty of cupboard space. Glass sliders from the family zone offer seamless flow for alfresco entertaining while enjoying views to the serene solar-heated pool area and child-friendly backyard.