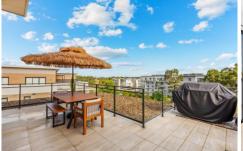

## 409/4 Gerbera Place Kellyville NSW

Enjoying a top floor position and expansive terrace perfect for both entertaining and relaxing, this contemporary apartment promises a dreamy lifestyle in an ultra-convenient location. Sunlight floods through large windows and glass sliders, illuminating the expansive interiors and chic modern design palette. Stone benchtops frame the gourmet kitchen which is complete with plenty of cupboard space, modern cooking appliances and an island bench setting. Offering views of the local district, an oversized terrace flows directly from internal living spaces, promising space for hosting dinner parties or relaxed afternoon with family and friends.