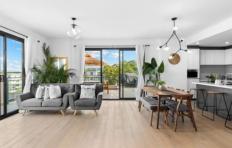

## 409/4 Gerbera Place Kellyville NSW

Enjoying a top floor position and expansive terrace perfect for both entertaining and relaxing, this contemporary apartment promises a dreamy lifestyle in an ultra-convenient location. Sunlight floods through large windows and glass sliders, illuminating the expansive interiors and chic modern design palette. Stone benchtops frame the gourmet kitchen which is complete with plenty of cupboard space, modern cooking appliances and an island bench setting. Offering views of the local district, an oversized terrace flows directly from internal living spaces, promising space for hosting dinner parties or relaxed afternoon with family and friends.