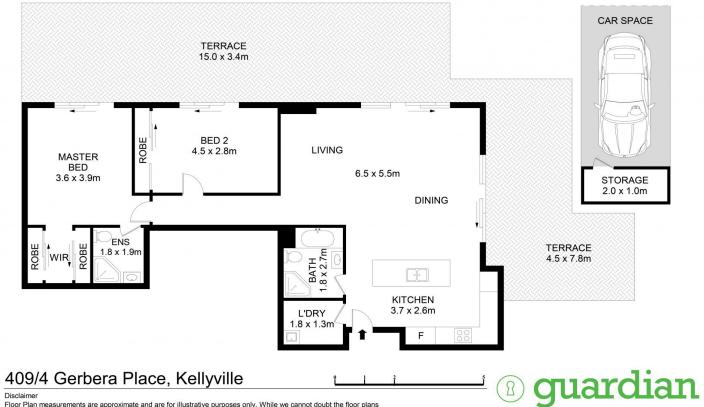

## 409/4 Gerbera Place Kellyville NSW

Enjoying a top floor position and expansive terrace perfect for both entertaining and relaxing, this contemporary apartment promises a dreamy lifestyle in an ultra-convenient location. Sunlight floods through large windows and glass sliders, illuminating the expansive interiors and chic modern design palette. Stone benchtops frame the gourmet kitchen which is complete with plenty of cupboard space, modern cooking appliances and an island bench setting. Offering views of the local district, an oversized terrace flows directly from internal living spaces, promising space for hosting dinner parties or relaxed afternoon with family and friends.

Formal accommodation is comprised of two generously-sized bedrooms, both inclusive of integrated storage and direct access to the wrap-around terrace. The master bedroom enjoys the privacy of a sleek ensuite while