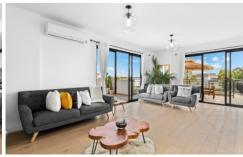

## 409/4 Gerbera Place Kellyville NSW

Enjoying a top floor position and expansive terrace perfect for both entertaining and relaxing, this contemporary apartment promises a dreamy lifestyle in an ultra-convenient location. Sunlight floods through large windows and glass sliders, illuminating the expansive interiors and chic modern design palette. Stone benchtops frame the gourmet kitchen which is complete with plenty of cupboard space, modern cooking appliances and an island bench setting. Offering views of the local district, an oversized terrace flows directly from internal living spaces, promising space for hosting dinner parties or relaxed afternoon with family and friends.

Formal accommodation is comprised of two generously-sized bedrooms, both inclusive of integrated storage and direct access to the wrap-around terrace. The master bedroom enjoys the privacy of a sleek ensuite while