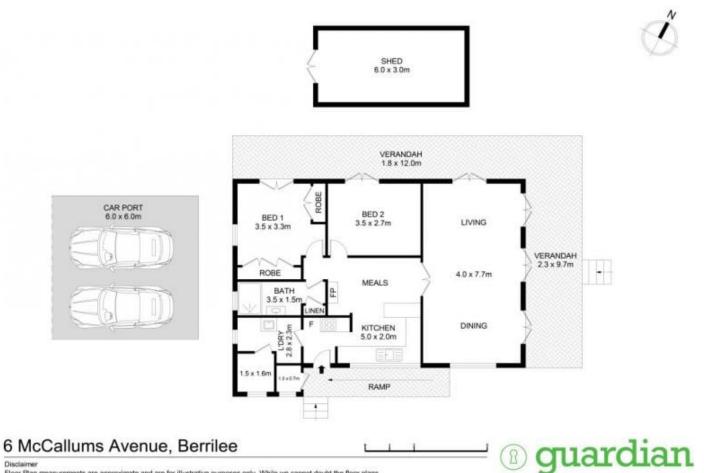

## 6 Mccallums Road Berrilee NSW

Offering the perfect escape from busy living, this arable acreage parcel is full of opportunity without sacrifice on convenience. Presenting as a canvas to suit an array of buyers, possibilities for the acres include designing and building your acreage masterpiece while utilising the existing dwelling as in-law or guest accommodation. An existing country-style cottage with renovation potential is set on the land, boasting a floorplan complete with a generous living and dining zone, relaxed meals area and peaceful wrap-around verandah to relish the serene outlook.

Disclaimer Floor Plan measurements are approximate and are for illustrative purposes only. While we cannot doubt the floor plans accuracy , we make no guarantee , warranty or representation as to the accuracy and completeness of the floor plan