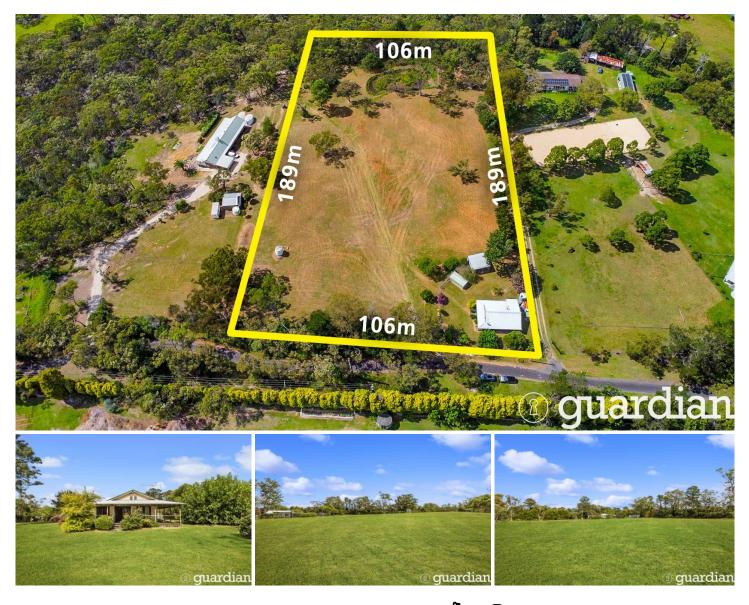

## 6 Mccallums Road Berrilee NSW

Offering the perfect escape from busy living, this arable acreage parcel is full of opportunity without sacrifice on convenience. Presenting as a canvas to suit an array of buyers, possibilities for the acres include designing and building your acreage masterpiece while utilising the existing dwelling as in-law or guest accommodation. An existing country-style cottage with renovation potential is set on the land, boasting a floorplan complete with a generous living and dining zone, relaxed meals area and peaceful wrap-around verandah to relish the serene outlook.

The property offers potential for horses or livestock, with plenty of space to create paddocks and add stables. This slice of tranquillity is a relaxed 12-minute drive to Galston Shopping Village and 13 minutes to Glenorie Shopping Village. It's also surrounded by a choice of elite schools