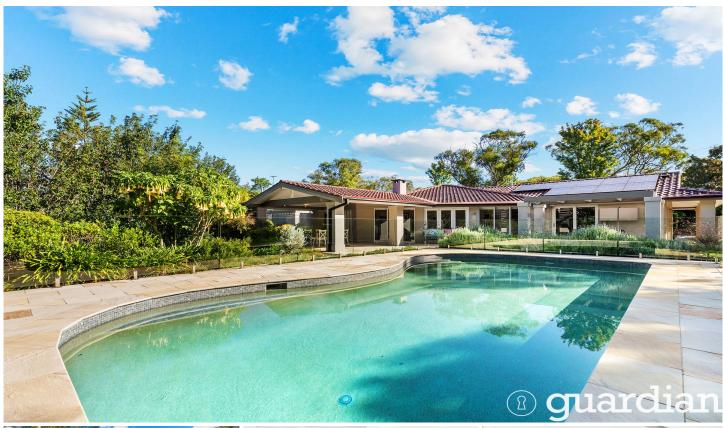

## 1 Mitchell Road Dural NSW

Offering unparalleled elegance in a blue-ribbon locale, this incredible lifestyle property offers a contemporary architectural masterpiece on five acres of prime land. Featuring large windows to allow maximum natural light through the home, the multi-zoned floorplan includes a formal lounge and dining zone complete with the ambience of a fireplace, open family zone and a lower-level rumpus with a wet bar. Stone benchtops and sleek cabinetry frame the gorgeous kitchen which includes plenty of bench space, modern cooking appliances and ample storage. Outdoors boasts an absolute oasis for entertaining which includes a full-size tennis court, a resort-style pool with a spa and an expansive alfresco which extends from the rear of the home.