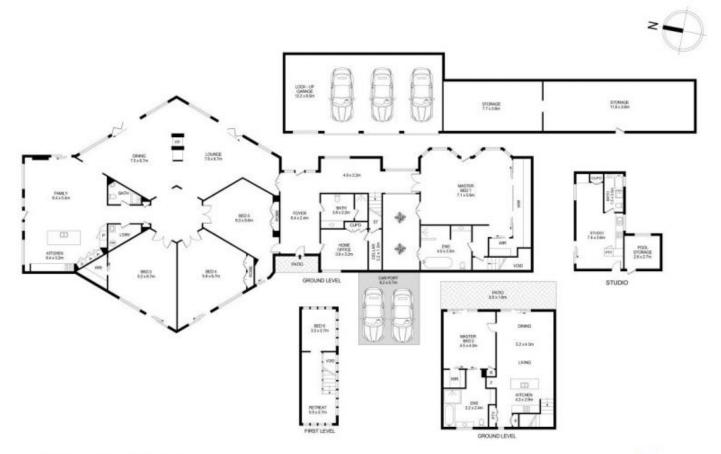

## 1 Mitchell Road Dural NSW

Offering unparalleled elegance in a blue-ribbon locale, this incredible lifestyle property offers a contemporary architectural masterpiece on five acres of prime land. Featuring large windows to allow maximum natural light through the home, the multi-zoned floorplan includes a formal lounge and dining zone complete with the ambience of a fireplace, open family zone and a lower-level rumpus with a wet bar. Stone benchtops and sleek cabinetry frame the gorgeous kitchen which includes plenty of bench space, modern cooking appliances and ample storage. Outdoors boasts an absolute oasis for entertaining which includes a full-size tennis court, a resort-style pool with a spa and an expansive alfresco which extends from the rear of the home.

An opulent retreat for parents, this master suite features an enormous walk-in wardrobe, the luxury of a chic ensuite

6 **4 5 6** 

**Price** : \$4,700,000 Land Size: 5 Acres

View : https://www.guardianrealty.com.au/sale/nsw

/hills/dural/residential/acreagesemirural/793

9499

Joel Green 0408 293 262

Ben Chetcuti 0475 909 787

1 Mitchell Road, Dural

Disclaimer
Floor Plan measurements are approximate and are for illustrative purposes only. While we cannot doubt the floor plans accuracy, we make no guarantee, warranty or representation as to the accuracy and completeness of the floor plan