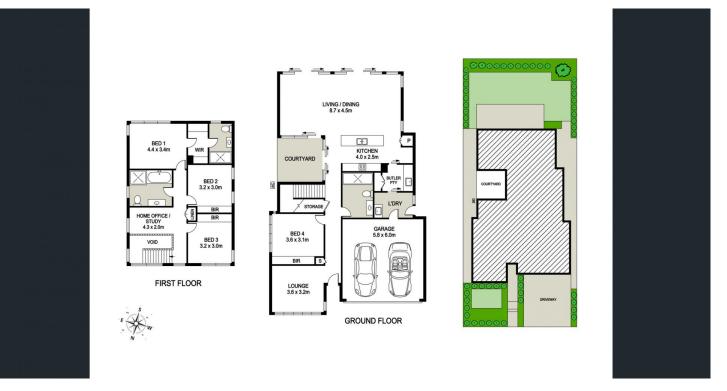

## 24 Gasnier Avenue North Kellyville NSW

Occupying a prized address within Dahlia Estate, this contemporary home is the perfect blend of sophistication and functionality. Exceptional street presence opens to a multi-zoned floorplan on the lower level, where a lounge room to the left of the entry is immediately inviting. Premium inclusions are evident throughout the home, with a modern colour palette and shadow-line cornices featuring throughout. Stone benchtops and sleek cabinetry frame the enviable gourmet kitchen which includes a butler's pantry to conceal mess, an island bench setting and plenty of cupboard space. Glass sliders from the open family and meals zone offer seamless transition to the relaxed backyard, where manicured lawns allow plenty of space for kids to play. A covered courtyard flows directly from the designer kitchen, offering the perfect place to relax and unwind.

4 🖰 3 🔓 2 🖨

**Price** : \$ 1,662,500 **Land Size** : 378 sqm

View : https://www.guardianrealty.com.au/sale/nsw

/hills/north-kellyville/residential/house/79394

38

Bob (Kaiji) Guan 0490 100 091

Luke Bavaro 0488 093 292