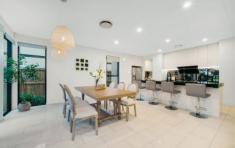

## 24 Gasnier Avenue North Kellyville NSW

Occupying a prized address within Dahlia Estate, this contemporary home is the perfect blend of sophistication and functionality. Exceptional street presence opens to a multi-zoned floorplan on the lower level, where a lounge room to the left of the entry is immediately inviting. Premium inclusions are evident throughout the home, with a modern colour palette and shadow-line cornices featuring throughout. Stone benchtops and sleek cabinetry frame the enviable gourmet kitchen which includes a butler's pantry to conceal mess, an island bench setting and plenty of cupboard space. Glass sliders from the open family and meals zone offer seamless transition to the relaxed backyard, where manicured lawns allow plenty of space for kids to play. A covered courtyard flows directly from the designer kitchen, offering the perfect place to relax and unwind.