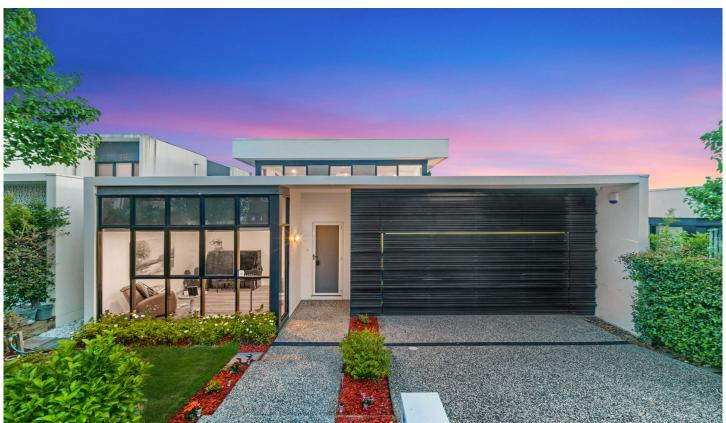

## 24 Gasnier Avenue North Kellyville NSW

Occupying a prized address within Dahlia Estate, this contemporary home is the perfect blend of sophistication and functionality. Exceptional street presence opens to a multi-zoned floorplan on the lower level, where a lounge room to the left of the entry is immediately inviting. Premium inclusions are evident throughout the home, with a modern colour palette and shadow-line cornices featuring throughout. Stone benchtops and sleek cabinetry frame the enviable gourmet kitchen which includes a butler's pantry to conceal mess, an island bench setting and plenty of cupboard space. Glass sliders from the open family and meals zone offer seamless transition to the relaxed backyard, where manicured lawns allow plenty of space for kids to play. A covered courtyard flows directly from the designer kitchen, offering the perfect place to relax and unwind.