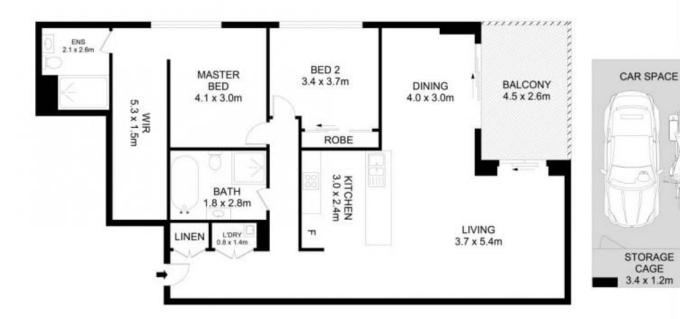

## 233/44 Armbruster Avenue, north Kellyville

Disclaimer
Floor Plan measurements are approximate and are for illustrative purposes only. While we cannot doubt the floor plans accuracy, we make no guarantee, warranty or representation as to the accuracy and completeness of the floor plan