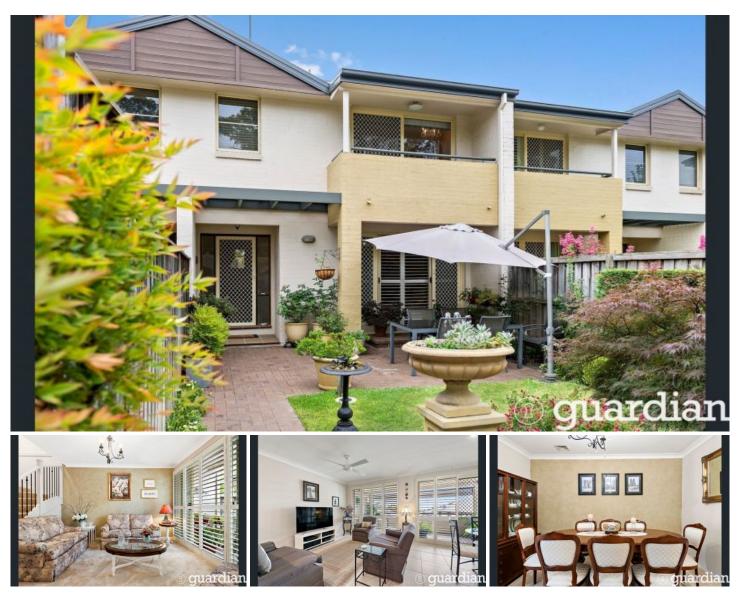

## 20/78A Glenhaven Road Glenhaven NSW

A tasteful & meticulously maintained townhouse with an inviting courtyard, all within the sought-after boutique 'Grove Estate'. You will be impressed with the size, inclusions, position & enjoy being walking distance to bus, shops, Popular tuckshop café, school, pre-school & park.

Relax in a stunning back yard that opens right out onto Glenhaven Road for ease of access to the café just meters away for your morning coffee.

? Generous living & dining flowing out to the private courtyard

? Light filled family & meals area featuring stunning shutters

? White polyurethane & granite kitchen with European appliances & gas cooking

? Master with walk in robe, ensuite & balcony plus two

3 🛤 2 🚔 2 🚘