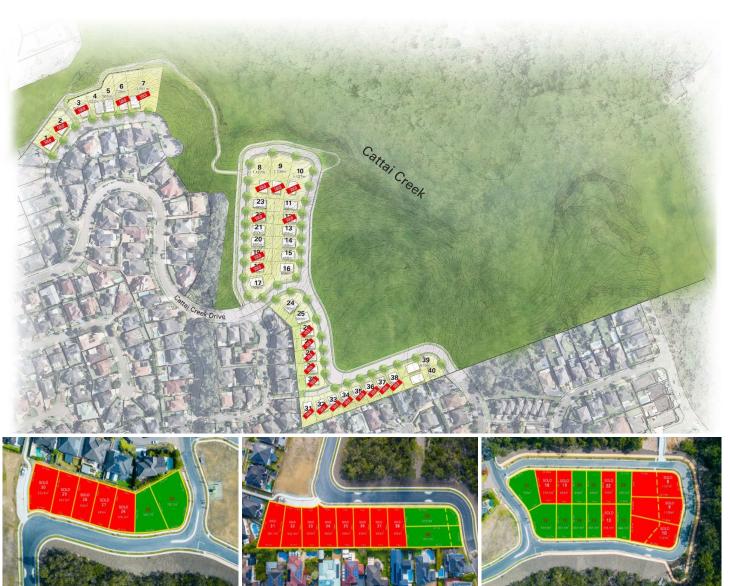

## 24-40/ Cattai Creek Drive Kellyville NSW

For inspections please meet on the corner of Amy Hawkins Drive and Cattai Creek Drive.

This land subdivision presents a final opportunity to secure a registered parcel within the highly-sought Duncraig Estate. With each lot enjoying a tranquil bush aspect and close to a peaceful walking track, you can be assured of both convenience and relaxation. The parcels range in size (starting from 582sqm) and are suited to a variety of home types.

The blocks are surrounded by quality homes and offers the ultimate Hills lifestyle. These ultra-convenient addresses are a short stroll from William Clarke College, Sherwood Ridge Public School, Bernie Mullane Sporting Complex and buses. The location is also handy to Castle Towers, Kellyville metro station, Rouse Hill Town Centre and

Price: New To Market - Final Release

Land Size: 582 sqm

View : https://www.guardianrealty.com.au/sale/nsw

/hills/kellyville/residential/land/7938512

Luke Bavaro 0488 093 292

Nathan Gilmour 0488 025 900