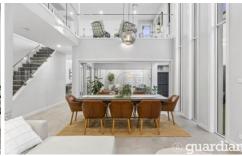

## 6 Pilliga Circuit North Kellyville NSW

Boasting grand proportions and high-quality finishes throughout, this immaculate Elandra Home is truly impressive right from its commanding street appeal. Spread over two light-filled levels, the home features multiple living spaces including an upstairs games room and a downstairs theatre room with coffered ceilings. Caesarstone benchtops and crisp cabinetry frame the gourmet kitchen which includes a butler's pantry to conceal mess, modern stainless-steel appliances and a gas cooktop. Dual glass sliders open from the formal lounge and dining zones to a covered courtyard complete with an outdoor kitchen. Bi-fold windows from the butler's pantry make alfresco entertaining easy while the grassy backyard is child friendly.