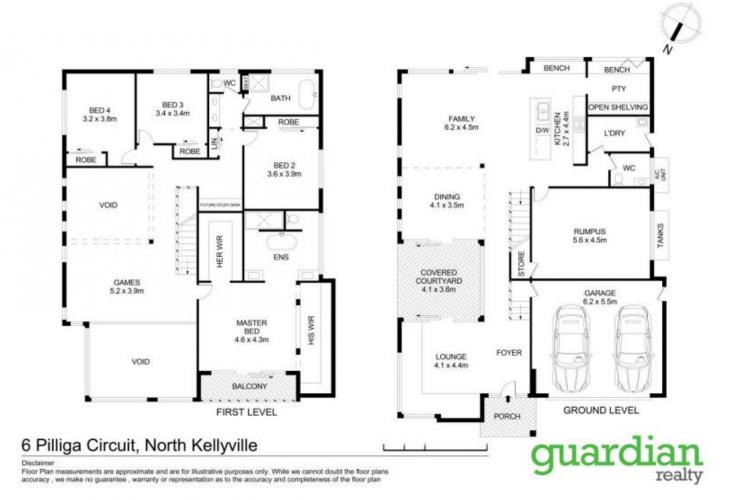

The upper level of this masterpiece boasts four queen-sized bedrooms with plush carpets and integrated

4 连 2 🚘

Land Size : 600 sqm

View : https://www.guardianrealty.com.au/lease/ns

w/hills/north-kellyville/residential/house/793