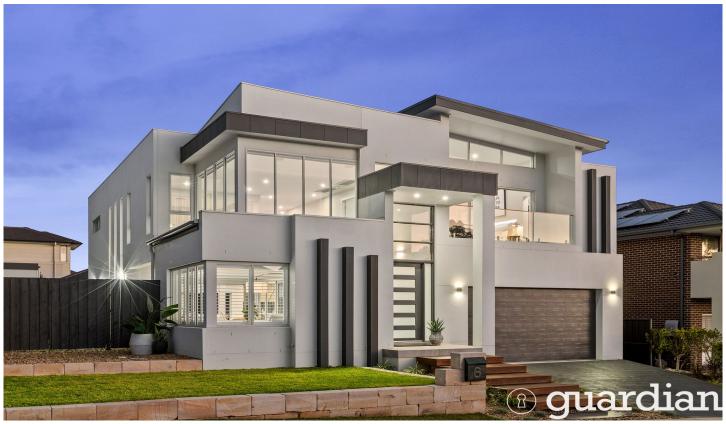

## 6 Pilliga Circuit North Kellyville NSW

Boasting grand proportions and high-quality finishes throughout, this immaculate Elandra Home is truly impressive right from its commanding street appeal. Spread over two light-filled levels, the home features multiple living spaces including an upstairs games room and a downstairs theatre room with coffered ceilings. Caesarstone benchtops and crisp cabinetry frame the gourmet kitchen which includes a butler's pantry to conceal mess, modern stainless-steel appliances and a gas cooktop. Dual glass sliders open from the formal lounge and dining zones to a covered courtyard complete with an outdoor kitchen. Bi-fold windows from the butler's pantry make alfresco entertaining easy while the grassy backyard is child friendly.