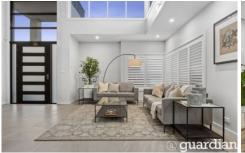

## 6 Pilliga Circuit North Kellyville NSW

Boasting grand proportions and high-quality finishes throughout, this immaculate Elandra Home is truly impressive right from its commanding street appeal. Spread over two light-filled levels, the home features multiple living spaces including an upstairs games room and a downstairs theatre room with coffered ceilings. Caesarstone benchtops and crisp cabinetry frame the gourmet kitchen which includes a butler's pantry to conceal mess, modern stainless-steel appliances and a gas cooktop. Dual glass sliders open from the formal lounge and dining zones to a covered courtyard complete with an outdoor kitchen. Bi-fold windows from the butler's pantry make alfresco entertaining easy while the grassy backyard is child friendly.