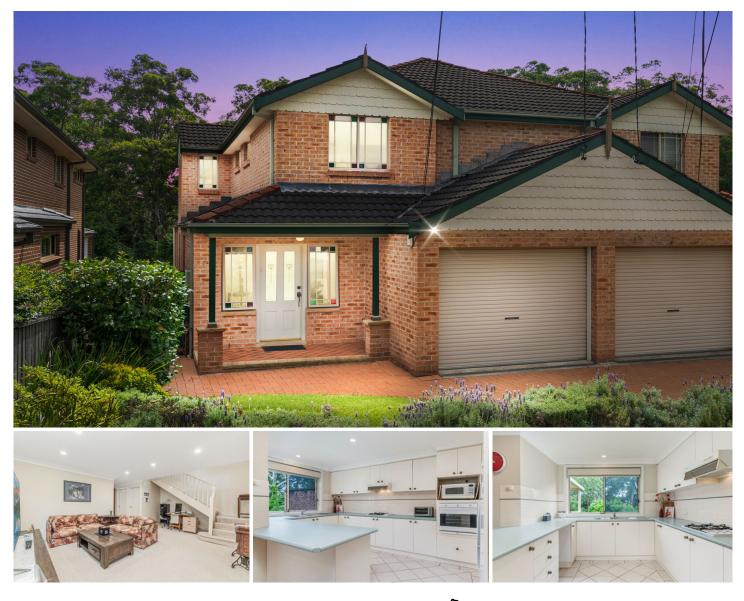

## 9a Turner Avenue Ryde NSW

Nestled in a prime location just moments away from local conveniences, this expansive torrens title duplex offers effortless living with a gorgeous bush backing. With a versatile two-level design, the ground floor presents a well-defined layout that seamlessly extends to the backyard. The kitchen is large and includes a built-in pantry, ample bench space and modern cooking appliances. A raised, covered decking area at the back provides a peaceful setting with views to tranquil bushland. The generous backyard is landscaped, featuring manicured lawns which offer plenty of space for kids to play.

Formal accommodation is comprised of three generously-sized bedrooms with built-in storage included in each. The master suite enjoys the privacy of an ensuite which even includes a bathtub, while the other two bedrooms are served by a neat main bathroom. Promising