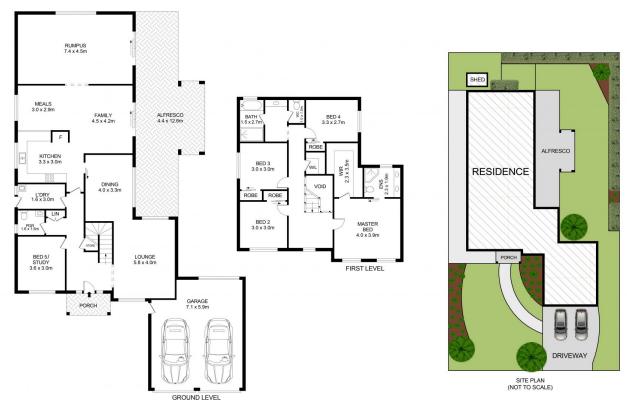

## 4 Castlefern Court Kellyville NSW

Occupying a prized location within the highly desirable Duncraig Estate, this spacious residence offers a dreamy haven for families. Exceptional street presence opens to a multi-zoned floorplan perfect for both relaxing and entertaining. The lower level features a formal lounge and dining zone to the right of the entry, as well as an open meals and kitchen zone which wraps the kitchen. Generously sized, a rumpus room at the rear offers potential as a teenage retreat or additional living zone. Stone benchtops frame the gourmet kitchen which includes plenty of cupboard space, ample bench space and modern stainless-steel cooking appliances. Glass sliders from both the family and rumpus rooms offer seamless transition to entertaining on the covered patio, while enjoying views of the manicured lawns and gardens.

The upper level boasts four well sized bedrooms with integrated storage included in each. The master suite

5 **4** 2 **4** 2 **4** 

Price : \$ 1,880,000 Land Size: 656 sqm

View : https://www.guardianrealty.com.au/sale/nsw