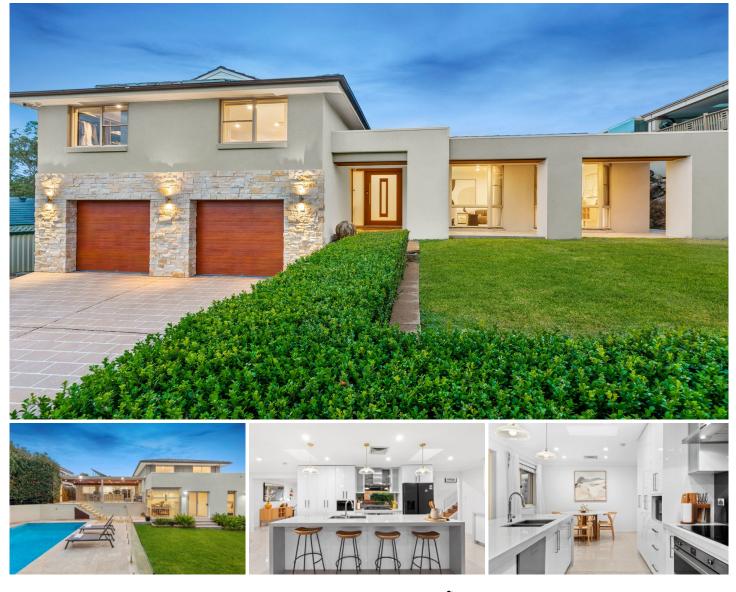

## 20 Citadel Crescent Castle Hill NSW

Enjoying an elevated position on the high-side of the street, this sensational split-level home offers an incredible family retreat. A stunning formal lounge and dining room exude a feeling of sophistication upon entry, with easy flow through to the immaculate kitchen and meals area. Carrara stone benchtops frame the gourmet kitchen which features a 900mm oven, induction cooktop, wine storage and a beautiful island bench setting. Bi-fold doors offer seamless flow to entertaining on the rear alfresco which features travertine flooring and a timber-lined ceiling. A true haven to enjoy, the backyard boasts a fully-tiled mosaic saltwater pool complete with an electric heat pump and a large grassy area for the kids to play. The lower level of the home offers an oversized media room complete with a kitchenette and wet bar, an enviable inclusion for entertainers.

## 5 🛤 3 🚔 2 🚘

- **Price** : \$ 2,805,000 Land Size : 720 sqm
- View
- : https://www.guardianrealty.com.au/sale/nsw
  - /hills/castle-hill/residential/house/7924025

**Grant McEnally** 0414 968 460

**Benjamin See** 0410 264 809