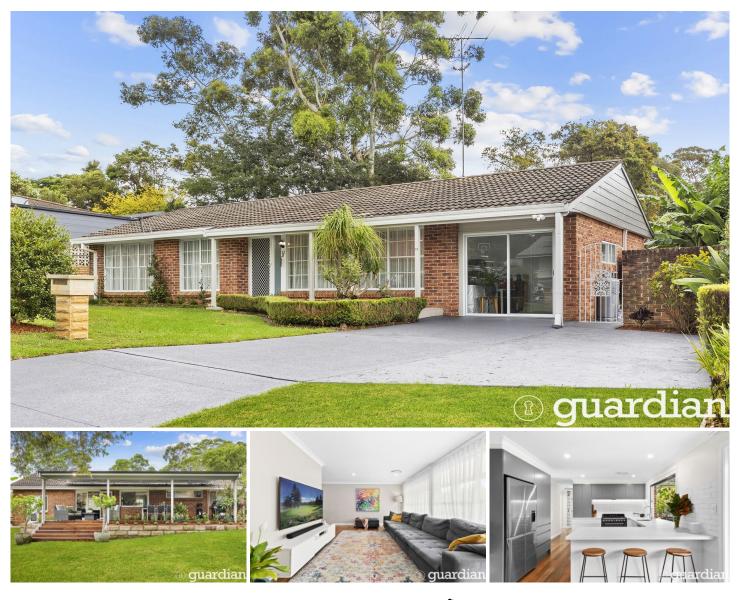

## **12 Forest Place Galston NSW**

Nestled in a peaceful setting on a large parcel, this impeccably renovated home epitomises the essence of relaxed living. Spread across a sun-drenched single level, the contemporary design ensures a low-maintenance and tranquil lifestyle. The open-plan living and dining area seamlessly connects to the rear yard, providing an inviting space for family gatherings. The stunning kitchen is framed by stone benchtops, and includes a built-in pantry, modern stainless-steel cooking appliances and a convenient servery window straight through to the alfresco. Double glass doors open from the dining zone to a covered, spotted gum deck, which offers the perfect space to host guests while relishing the lush surrounds. The backyard is large and child friendly, with established gardens giving privacy to the yard, while still allowing plenty of space for play equipment.

## 3 🎮 2 🚆

**Price :** \$ 1,700,000

View : https://www.guardianrealty.com.au/sale/nsw/hills/ galston/residential/house/7923357

Ben Jobberns 0402 444 171

Harrison Mahaffie 0447 551 737

R