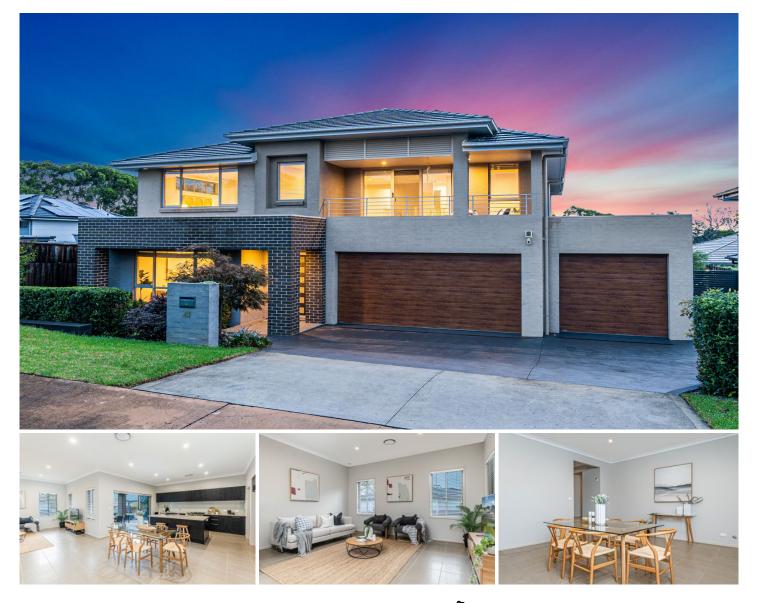

## 41 Kumbatine Crescent North Kellyville NSW

Nestled in a tranquil enclave, this dual-level residence offers both space and sophistication on an easy-care parcel. Exceptional street presence opens to a multi-zoned floorplan, with various living zones on the lower-level offering plenty of room to spread out and relax. A formal lounge room to the left of entry offers potential as a media room, while open living spaces at the rear are flooded with natural light, perfect for relaxed living. Caesarstone benchtops frame the gourmet kitchen which includes a large walk-in pantry, island bench setting, modern cooking appliances, ample bench space and plenty of storage. Glass sliders from the kitchen open to a covered alfresco perfect for enjoying a meal outdoors with friends while enjoying views to the landscaped backyard.

Upstairs, an expansive rumpus room connects four queen-sized bedrooms, each equipped with integrated