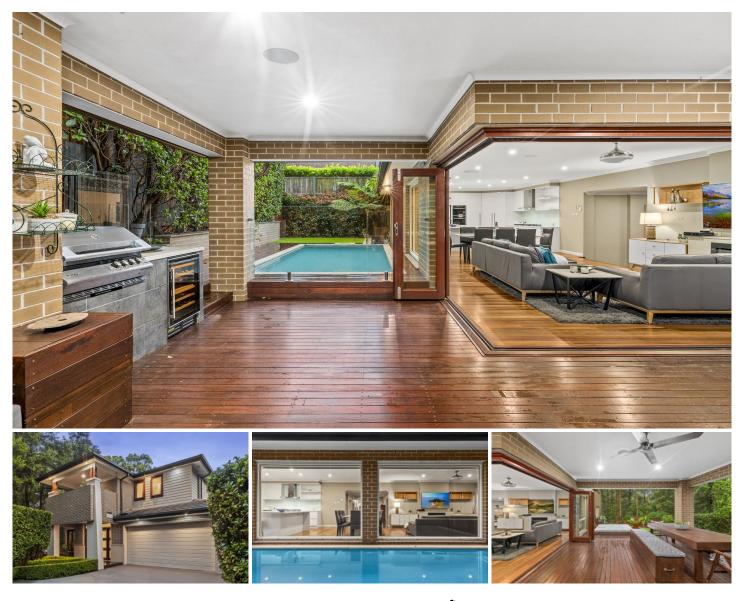

## 9 Brayden Way Kellyville NSW

Nestled behind an electric gated entry, this expansive residence seamlessly combines family comfort with sophisticated entertaining. The generous floorplan offers a versatile layout, featuring a media room, rumpus room, and open living and dining areas. Designed to capture views of the backyard, large windows in the informal family zone allows an abundance of natural light into the space. Caesarstone benchtops and chic cabinetry frame the gourmet kitchen which includes a large walk-in pantry, modern cooking appliances and ample bench space. Outdoors is an enviable entertainers' haven, where a gorgeous decking complete with an outdoor kitchen and barbecue area makes hosting dinner parties a breeze. Adding to the package, a spa is perfectly positioned off the alfresco space to relish the tranquil surrounds while the inclusion of a heated pool leaves you feeling as though you are forever on holidays.

## 5 🛤 3 🚔 2 🚘

- Price : \$ 2,265,000
- View
- Land Size : 646 sqm
  - - : https://www.guardianrealty.com.au/sale/nsw /hills/kellyville/residential/house/7922343

Aaron Godfrey 0422 081 888

Luke Bavaro 0488 093 292