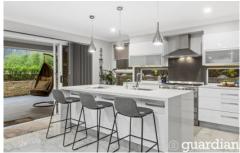

## Noteworthy features include:

- Impressive proportions emphasizing quality, space, and abundant natural light.
- A sleek, modern design encompassing a fluid open-plan living and dining space.

5 🗀 3 🔓 2 🖨