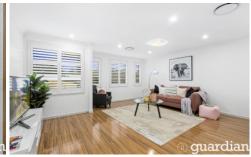

## Noteworthy features include:

- Impressive proportions emphasizing quality, space, and abundant natural light.
- A sleek, modern design encompassing a fluid open-plan living and dining space.

5 🗀 3 🔓 2 🖨