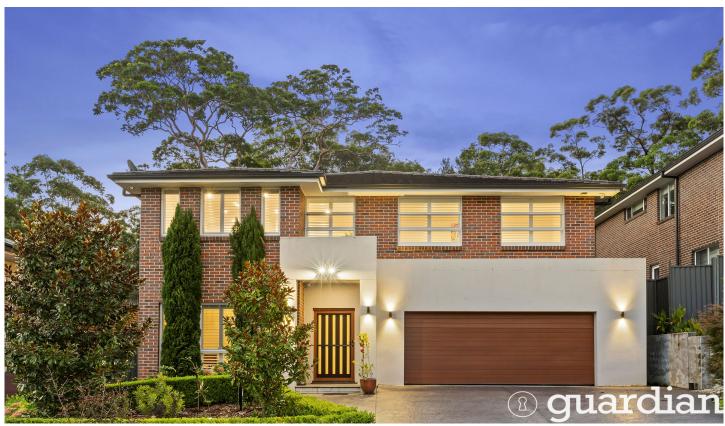

## 34 Millstream Grove Dural NSW

Exceptionally bright and secluded, this spacious contemporary dwelling redefines easy-care living, exuding style and luxury at every turn. Meticulously crafted for modern family life, it boasts a generous two-level layout, seamlessly connected living areas, and an expansive garden, perfect for children and pets alike. This immaculate abode effortlessly meets every need for immediate enjoyment, positioned within the sought-after Elouera Estate amidst well-crafted homes, offering direct rear access to picturesque bushwalking trails.

## Noteworthy features include:

- Impressive proportions emphasizing quality, space, and abundant natural light.
- A sleek, modern design encompassing a fluid open-plan living and dining space.

5 🗀 3 🔓 2 🖨