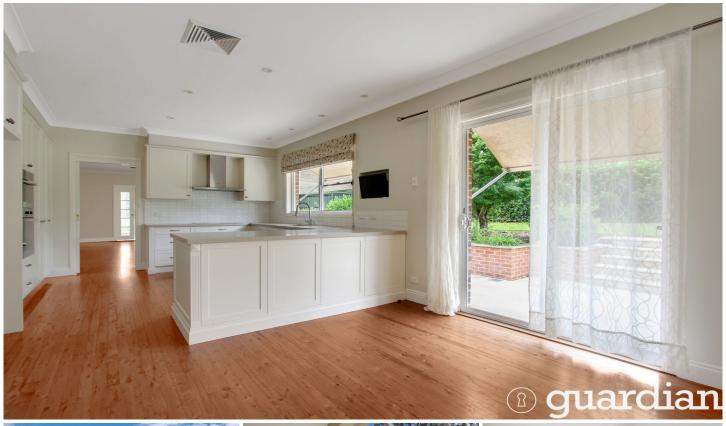

The kitchen features a stone benchtop, luxury appliances including a steamer and ample storage and overlooks the rear yard and alfresco area.

All bedrooms are generously proportion with built-in-wardrobes, with master having a private suite with an additional room ideal for a baby/dressing room and