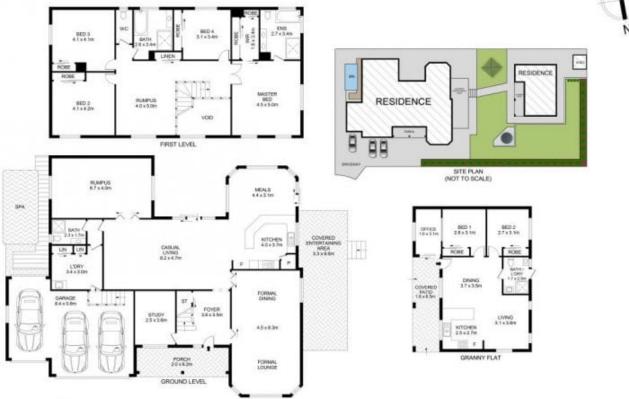

## 23 Monarch Close Rouse Hill NSW

Tucked away in the eye of a whisper quiet cul-de-sac, this dual residence offering is both an enviable and rare find. Commanding exteriors of the main home open to a versatile, multi-zoned floorplan which features an abundance of living space, perfect for both relaxed family living and entertaining. Enjoy relaxing with guests in the casual living and meals zone, or entertaining under the covered alfresco space. The backyard is low maintenance and private, with the inclusion of a swim spa adding to this delightful property.

An upper-level rumpus room connects four queen-sized bedrooms with integrated storage included in each. The master suite enjoys the privacy of an ensuite while a large main bathroom with a separate toilet simplifies busy family living. Ideal for multi-generational family living or rental return, a fully self-contained granny flat featuring two

Disclaimer
Floor Plan measurements are approximate and are for illustrative purposes only. While we cannot doubt the floor plans accuracy, we make no guarantee, warranty or representation as to the accuracy and completeness of the floor plan