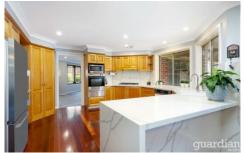

## 9 Carmelo Court Kellyville NSW

Privately set on a low maintenance block, this single level residence offers excellent appeal. Its large single level layout, enjoys a northern aspect.

Handsome timber flooring spans the kitchen and living zone with leadlight panels featuring in the lounge room. A voluminous rumpus offers access to the spacious alfresco area. Gas cooking features in the roomy updated kitchen, which has breakfast bar seating and an inviting backyard outlook.