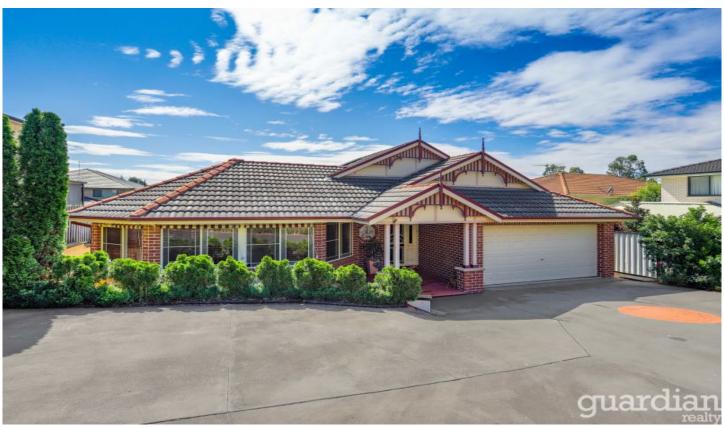

## 9 Carmelo Court Kellyville NSW

Privately set on a low maintenance block, this single level residence offers excellent appeal. Its large single level layout, enjoys a northern aspect.

Handsome timber flooring spans the kitchen and living zone with leadlight panels featuring in the lounge room. A voluminous rumpus offers access to the spacious alfresco area. Gas cooking features in the roomy updated kitchen, which has breakfast bar seating and an inviting backyard outlook.