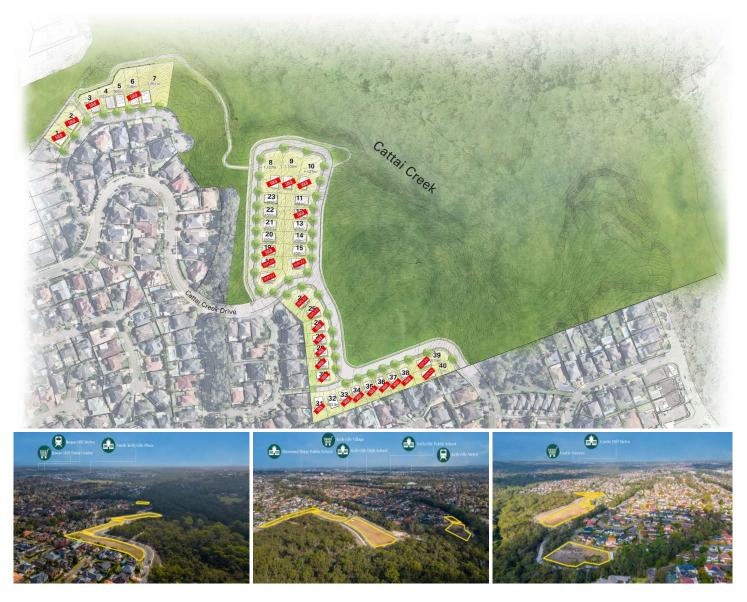

## 12/ Bloomfield Circuit Kellyville NSW

For inspections please meet on the corner of Amy Hawkins Drive and Cattai Creek Drive.

This land subdivision presents a final opportunity to secure a registered parcel within the highly-sought Duncraig Estate. With each lot enjoying a tranquil bush aspect and close to a peaceful walking track, you can be assured of both convenience and relaxation. The parcels range in size (starting from 450sqm) and are suited to a variety of home types.

The blocks are surrounded by quality homes and offers the ultimate Hills lifestyle. These ultra-convenient addresses are a short stroll from William Clarke College, Sherwood Ridge Public School, Bernie Mullane Sporting Complex and buses. The location is also handy to Castle Towers, Kellyville metro station, Rouse Hill Town Centre and