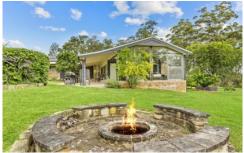

## 10 Glenroy Place Middle Dural NSW

Enjoying a prized location within a prestigious and peaceful street, this incredible acreage property is a rare find. Set back from the road for privacy, the impeccably renovated main home boasts an abundance of sunlit living spaces, ideal for growing families. Lofty ceilings and vast living spaces make a striking impression, with a formal lounge next to the entry and rumpus zone at the rear promising an array of zones to suit busy families. Caesarstone benchtops and chic cabinetry frame the gourmet kitchen which includes a walk-in pantry, Esse wood burner cast iron oven, induction cooktop and other quality appliances. Entertaining opportunities are endless, with a rear living space which includes a built-in bar and fireplace setting the tone for memorable dinner parties. Dual glass sliders offer seamless transition to relaxed meals outdoors, where an elevated positions allows for appreciation of the lush surrounds and established gardens.