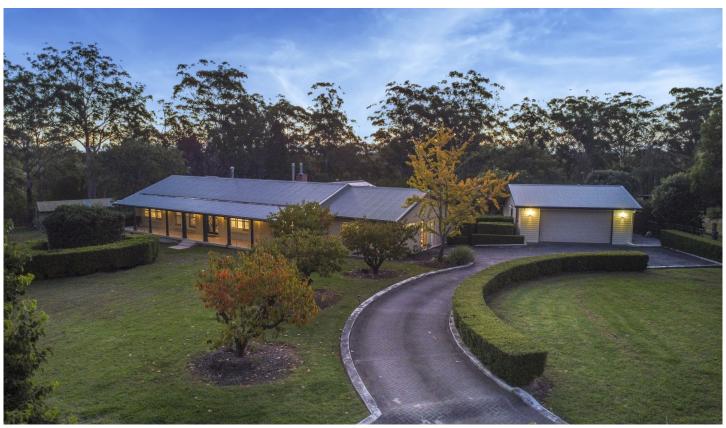

## 10 Glenroy Place Middle Dural NSW

Enjoying a prized location within a prestigious and peaceful street, this incredible acreage property is a rare find. Set back from the road for privacy, the impeccably renovated main home boasts an abundance of sunlit living spaces, ideal for growing families. Lofty ceilings and vast living spaces make a striking impression, with a formal lounge next to the entry and rumpus zone at the rear promising an array of zones to suit busy families. Caesarstone benchtops and chic cabinetry frame the gourmet kitchen which includes a walk-in pantry, Esse wood burner cast iron oven, induction cooktop and other quality appliances. Entertaining opportunities are endless, with a rear living space which includes a built-in bar and fireplace setting the tone for memorable dinner parties. Dual glass sliders offer seamless transition to relaxed meals outdoors, where an elevated positions allows for appreciation of the lush surrounds and established gardens.