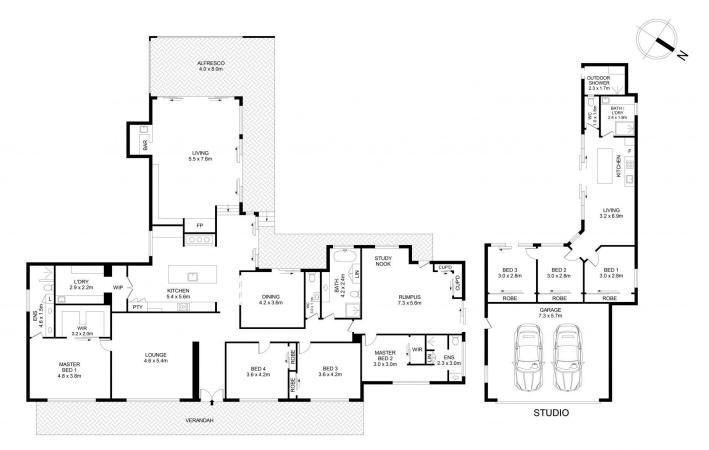

## 10 Glenroy Place Middle Dural NSW

Enjoying a prized location within a prestigious and peaceful street, this incredible acreage property is a rare find. Set back from the road for privacy, the impeccably renovated main home boasts an abundance of sunlit living spaces, ideal for growing families. Lofty ceilings and vast living spaces make a striking impression, with a formal lounge next to the entry and rumpus zone at the rear promising an array of zones to suit busy families. Caesarstone benchtops and chic cabinetry frame the gourmet kitchen which includes a walk-in pantry, Esse wood burner cast iron oven, induction cooktop and other quality appliances. Entertaining opportunities are endless, with a rear living space which includes a built-in bar and fireplace setting the tone for memorable dinner parties. Dual glass sliders offer seamless transition to relaxed meals outdoors, where an elevated positions allows for appreciation of the lush surrounds and established gardens.

## 10 Glenroy Place, Middle Dural

Disclaimer
Floor Plan measurements are approximate and are for illustrative purposes only. While we cannot doubt the floor plans accuracy, we make no guarantee, warranty or representation as to the accuracy and completeness of the floor plan