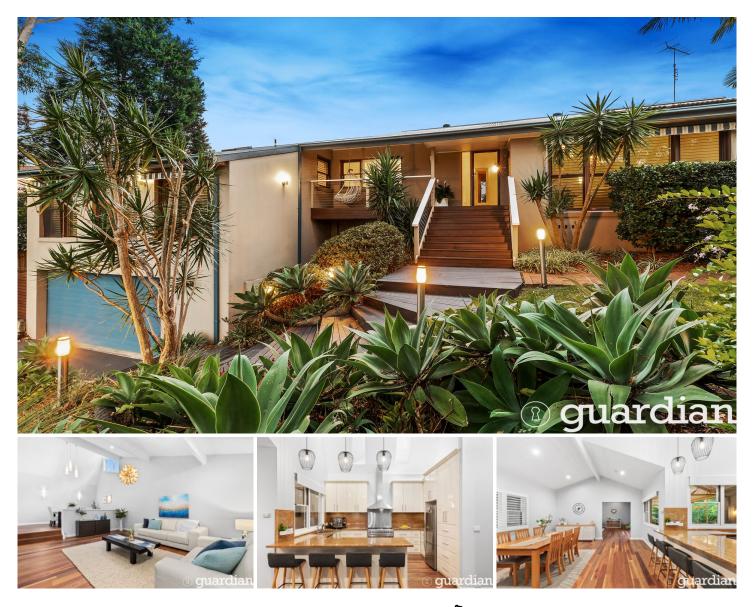

## 11 Clegg Place Glenhaven NSW

Nestled in a serene Glenhaven cul-de-sac shaded by leafy surrounds, this delightful residence radiates sophistication and immediate charm. Boasting a multi-zoned floorplan filled with an abundance of natural light, the spacious home is an ideal choice for growing families. Its generous living spaces, enhanced by a blend of formal and informal areas, effortlessly extend to an outdoor sunroom, ideal for entertaining. Granite benchtops and chic cabinetry frame the gourmet kitchen which includes modern stainless-steel cooking appliances, a built-in pantry and views towards the backyard.

Accommodation consists of five queen-sized bedrooms, with dual master suites being an ideal inclusion for families seeking a home suited to multi-generational family living. Both masters enjoy the privacy of a chic ensuite with premium inclusions. This peaceful address is a short stroll