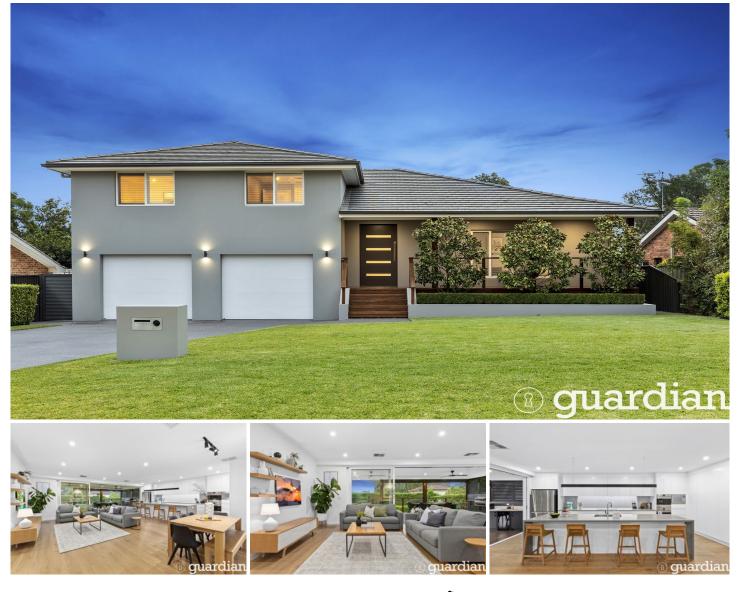

## **14 Farrier Place Castle Hill NSW**

Occupying an enviable address within the sought-after Knightsbridge pocket, this impeccably renovated residence epitomises sophistication and contemporary elegance. Spanning over a tri light-filled design, the multi-zoned floorplan caters perfectly to the needs of growing families. Upon entry, a formal lounge greets you to the right, while an expansive living and dining zone offers ample space for relaxation and entertaining. Designed with entertaining in mind, the sleek kitchen is framed by Caesarstone benchtops and chic cabinetry, and includes an island bench setting and modern cooking appliances. Large floor-to-ceiling glass sliders allow for seamless transition to hosting dinner parties on the elevated decking complete with a built-in barbecue area. The manicured backyard is child and pet friendly, with the large grassy lawn allowing space for play equipment.

## 5 🛤 3 🚔 2 🚘

Land Size : 780 sqm

: https://www.guardianrealty.com.au/sale/nsw /hills/castle-hill/residential/house/7904702

View

Stephen Giacomelli 0413 360 777

Daniel Toms 0448 013 566

https://www.guardianrealty.com.au