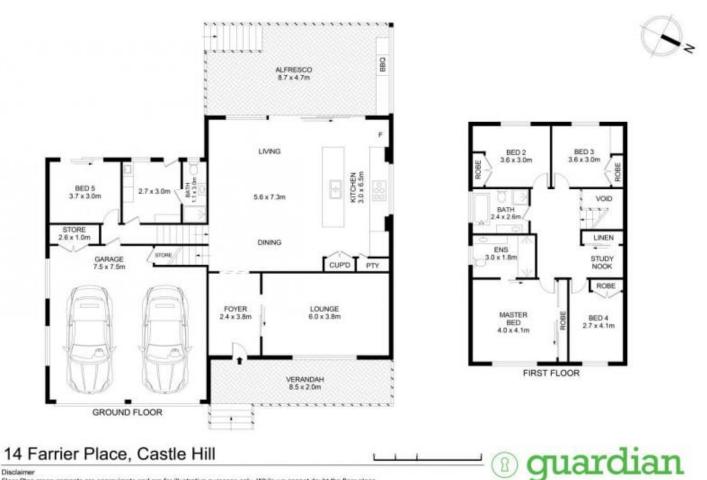

## 5 🛤 3 🚔 2 🚘

Land Size : 780 sqm

: https://www.guardianrealty.com.au/sale/nsw /hills/castle-hill/residential/house/7904702

View

Stephen Giacomelli 0413 360 777

Daniel Toms 0448 013 566

https://www.guardianrealty.com.au

Disclaimer Floor Plan measurements are approximate and are for illustrative purposes only. While we cannot doubt the floor plans accuracy , we make no guarantee , warranty or representation as to the accuracy and completeness of the floor plan