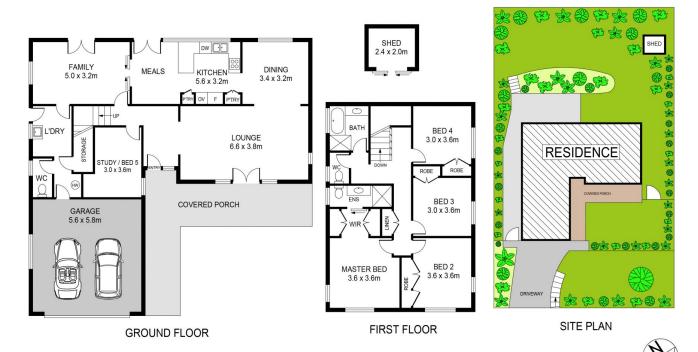

## 28 Nottingham Avenue Castle Hill NSW

Occupying a prized location right in the heart of Castle Hill, this generous residence offers spacious living with unparalleled convenience. The freshly painted residence is full of potential for a continued transformation into a dreamy family haven. Entertain guests in the formal lounge and dining area, or convert the rear family space into a cozy media room for laid-back movie nights. The kitchen is large and features dual built-in pantries, modern cooking appliances and plenty of storage. The informal meals and family zone seamlessly connect to the backyard, where a shaded patio provides a perfect spot to appreciate the tranquil garden views.

The upper level boasts four generously-sized bedrooms with integrated storage included in each. An ensuite adds luxury to the master suite while a two-way main bathroom simplifies busy family living. This enviable address is a

## 28 NOTTINGHAM AVENUE, CASTLE HILL

PLANS SHOWN ARE FOR MARKETING PURPOSES ONLY, ALL DIMENSIONS ARE APPROXIMATE AND NOT TO SCALE. THEY ARE SUBJECT TO ERRORS AND INACCURAGIES AND NO LIABILITY WILL BE ACCEPTED. INTERESTED PARTIES SHOULD MAKE THEIR OWN INQUIRIES.